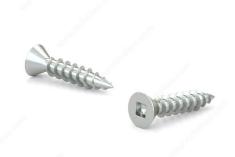

## Wood Screw, Flat Head, Regular Thread, Regular Wood Point

Product # FKWZ612

Screw Size 6

Length 1/2 in

Drive Size #1 (Green)

Threading Full thread

Thread Count (Pitch/TPI) 18

Packaging format Box of 15000

**DESCRIPTION** 

Zinc-plated assembly screw

Tackle a variety of fastening projects with these wood screws made of zinc-plated steel. The screws have a flat head and square drive, and they can be driven flush to the surface or countersunk below the surface to suit your project. The screws feature a regular point and have a single-helix thread that provides great holding power in wood.

## **TECHNICAL SPECIFICATIONS**

| Product #                    | FKWZ612                   |
|------------------------------|---------------------------|
| Head Type                    | Flat                      |
| Drive required               | Square                    |
| Thread Type                  | Regular Twin Lead Thread  |
| Point Type                   | Regular                   |
| Finish                       | Zinc                      |
| Function                     | Assembly                  |
| Brand                        | Reliable                  |
| Specific Application         | Various                   |
| Type of Wood                 | Softwood, Engineered Wood |
| Standards and Certifications | Not Certified             |
| Material                     | Steel                     |