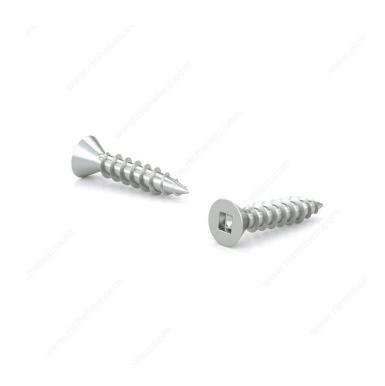

## Wood Screw, Flat Head, Regular Thread, Regular Wood Point

Product # FKWZ612

Screw Size 6

Length 1/2 in

Drive Size #1 (Green)

Threading Full thread

Thread Count (Pitch/TPI) 18

Packaging format Box of 15000

**DESCRIPTION** 

Zinc-plated assembly screw

Tackle a variety of fastening projects with these wood screws made of zinc-plated steel. The screws have a flat head and square drive, and they can be driven flush to the surface or countersunk below the surface to suit your project. The screws feature a regular point and have a single-helix thread that provides great holding power in wood.

## **TECHNICAL SPECIFICATIONS**

| Product #                    | FKWZ612                   |
|------------------------------|---------------------------|
| Head Type                    | Flat                      |
| Drive required               | Square                    |
| Thread Type                  | Regular Twin Lead Thread  |
| Point Type                   | Regular                   |
| Finish                       | Zinc                      |
| Function                     | Assembly                  |
| Brand                        | Reliable                  |
| Specific Application         | Various                   |
| Type of Wood                 | Softwood, Engineered Wood |
| Standards and Certifications | Not Certified             |
| Material                     | Steel                     |