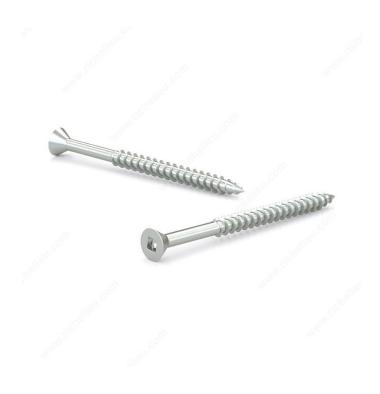

## Wood Screw, Flat Head, Regular Thread, Regular Wood Point

Product # FKWZ6114VP

Screw Size 6

Length 1 1/4 in

Drive Size #1 (Green)

Threading Partial thread

Thread Count (Pitch/TPI) 18

Packaging format Box of 100

**DESCRIPTION** 

Zinc-plated assembly screw

Tackle a variety of fastening projects with these wood screws made of zinc-plated steel. The screws have a flat head and square drive, and they can be driven flush to the surface or countersunk below the surface to suit your project. The screws feature a regular point and have a single-helix thread that provides great holding power in wood.

## **TECHNICAL SPECIFICATIONS**

| Product #                    | FKWZ6114VP                |
|------------------------------|---------------------------|
| Head Type                    | Flat                      |
| Drive required               | Square                    |
| Thread Type                  | Regular Twin Lead Thread  |
| Point Type                   | Regular                   |
| Finish                       | Zinc                      |
| Function                     | Assembly                  |
| Brand                        | Reliable                  |
| Specific Application         | Various                   |
| Type of Wood                 | Softwood, Engineered Wood |
| Standards and Certifications | Not Certified             |
| Material                     | Steel                     |