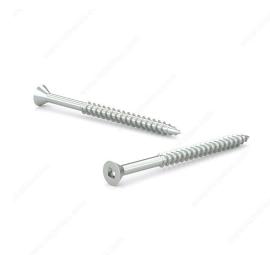

## Wood Screw, Flat Head, Regular Thread, Regular Wood Point

Product # FKWZ6114VP

Screw Size 6

Length 1 1/4 in

Drive Size #1 (Green)

Threading Partial thread

Thread Count (Pitch/TPI) 18

Packaging format Box of 100

**DESCRIPTION** 

Zinc-plated assembly screw

Tackle a variety of fastening projects with these wood screws made of zinc-plated steel. The screws have a flat head and square drive, and they can be driven flush to the surface or countersunk below the surface to suit your project. The screws feature a regular point and have a single-helix thread that provides great holding power in wood.

## **TECHNICAL SPECIFICATIONS**

| Product #                    | FKWZ6114VP                |
|------------------------------|---------------------------|
| Head Type                    | Flat                      |
| Drive required               | Square                    |
| Thread Type                  | Regular Twin Lead Thread  |
| Point Type                   | Regular                   |
| Finish                       | Zinc                      |
| Function                     | Assembly                  |
| Brand                        | Reliable                  |
| Specific Application         | Various                   |
| Type of Wood                 | Softwood, Engineered Wood |
| Standards and Certifications | Not Certified             |
| Material                     | Steel                     |