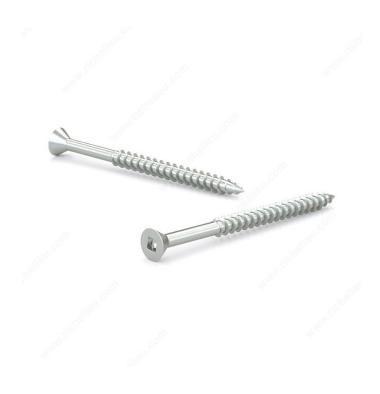

## Wood Screw, Flat Head, Regular Thread, Regular Wood Point

Product # FKWZ6114

Screw Size 6

Length 1 1/4 in

Drive Size #1 (Green)

Threading Partial thread

Thread Count (Pitch/TPI) 18

Packaging format Box of 8000

**DESCRIPTION** 

Zinc-plated assembly screw

Tackle a variety of fastening projects with these wood screws made of zinc-plated steel. The screws have a flat head and square drive, and they can be driven flush to the surface or countersunk below the surface to suit your project. The screws feature a regular point and have a single-helix thread that provides great holding power in wood.

## **TECHNICAL SPECIFICATIONS**

| Product #                    | FKWZ6114                  |
|------------------------------|---------------------------|
| Head Type                    | Flat                      |
| Drive required               | Square                    |
| Thread Type                  | Regular Twin Lead Thread  |
| Point Type                   | Regular                   |
| Finish                       | Zinc                      |
| Function                     | Assembly                  |
| Brand                        | Reliable                  |
| Specific Application         | Various                   |
| Type of Wood                 | Softwood, Engineered Wood |
| Standards and Certifications | Not Certified             |
| Material                     | Steel                     |