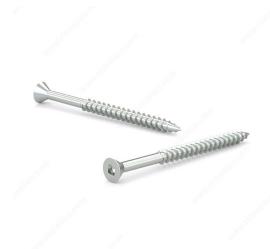

## Wood Screw, Flat Head, Regular Thread, Regular Wood Point

Product # FKWZ6114

Screw Size 6

Length 1 1/4 in

Drive Size #1 (Green)

Threading Partial thread

Thread Count (Pitch/TPI) 18

Packaging format Box of 8000

**DESCRIPTION** 

Zinc-plated assembly screw

Tackle a variety of fastening projects with these wood screws made of zinc-plated steel. The screws have a flat head and square drive, and they can be driven flush to the surface or countersunk below the surface to suit your project. The screws feature a regular point and have a single-helix thread that provides great holding power in wood.

## **TECHNICAL SPECIFICATIONS**

| Product #                    | FKWZ6114                  |
|------------------------------|---------------------------|
| Head Type                    | Flat                      |
| Drive required               | Square                    |
| Thread Type                  | Regular Twin Lead Thread  |
| Point Type                   | Regular                   |
| Finish                       | Zinc                      |
| Function                     | Assembly                  |
| Brand                        | Reliable                  |
| Specific Application         | Various                   |
| Type of Wood                 | Softwood, Engineered Wood |
| Standards and Certifications | Not Certified             |
| Material                     | Steel                     |