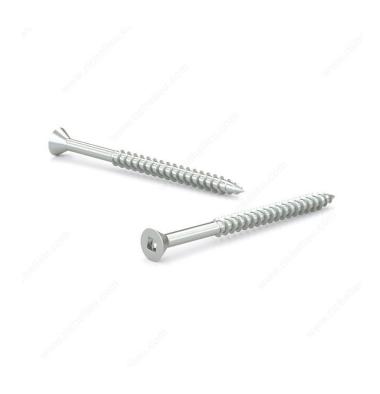

## Wood Screw, Flat Head, Regular Thread, Regular Wood Point

Product # FKWZ61

Screw Size 6

Length 1 in

Drive Size #1 (Green)

Threading Partial thread

Thread Count (Pitch/TPI) 18

Packaging format Box of 10000

**DESCRIPTION** 

Zinc-plated assembly screw

Tackle a variety of fastening projects with these wood screws made of zinc-plated steel. The screws have a flat head and square drive, and they can be driven flush to the surface or countersunk below the surface to suit your project. The screws feature a regular point and have a single-helix thread that provides great holding power in wood.

## **TECHNICAL SPECIFICATIONS**

| Product #                    | FKWZ61                    |
|------------------------------|---------------------------|
| Head Type                    | Flat                      |
| Drive required               | Square                    |
| Thread Type                  | Regular Twin Lead Thread  |
| Point Type                   | Regular                   |
| Finish                       | Zinc                      |
| Function                     | Assembly                  |
| Brand                        | Reliable                  |
| Specific Application         | Various                   |
| Type of Wood                 | Softwood, Engineered Wood |
| Standards and Certifications | Not Certified             |
| Material                     | Steel                     |