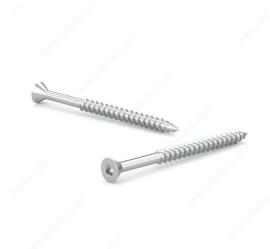

## Wood Screw, Flat Head, Regular Thread, Regular Wood Point

Product # FKWZ61

Screw Size 6

Length 1 in

Drive Size #1 (Green)

Threading Partial thread

Thread Count (Pitch/TPI) 18

Packaging format Box of 10000

**DESCRIPTION** 

Zinc-plated assembly screw

Tackle a variety of fastening projects with these wood screws made of zinc-plated steel. The screws have a flat head and square drive, and they can be driven flush to the surface or countersunk below the surface to suit your project. The screws feature a regular point and have a single-helix thread that provides great holding power in wood.

## **TECHNICAL SPECIFICATIONS**

| Product #                    | FKWZ61                    |
|------------------------------|---------------------------|
| Head Type                    | Flat                      |
| Drive required               | Square                    |
| Thread Type                  | Regular Twin Lead Thread  |
| Point Type                   | Regular                   |
| Finish                       | Zinc                      |
| Function                     | Assembly                  |
| Brand                        | Reliable                  |
| Specific Application         | Various                   |
| Type of Wood                 | Softwood, Engineered Wood |
| Standards and Certifications | Not Certified             |
| Material                     | Steel                     |