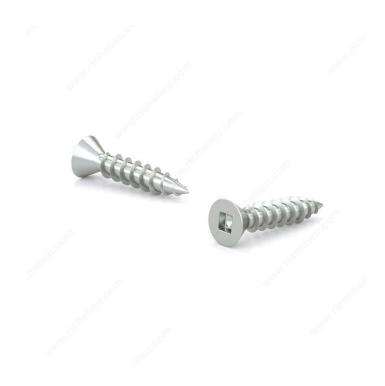

## Wood Screw, Flat Head, Regular Thread, Regular Wood Point

Product # FKWZ578VP

Screw Size 5

Length 7/8 in

Drive Size #1 (Green)

Threading Full thread

Thread Count (Pitch/TPI) 20

Packaging format Box of 100

**DESCRIPTION** 

Zinc-plated assembly screw

Tackle a variety of fastening projects with these wood screws made of zinc-plated steel. The screws have a flat head and square drive, and they can be driven flush to the surface or countersunk below the surface to suit your project. The screws feature a regular point and have a single-helix thread that provides great holding power in wood.

## **TECHNICAL SPECIFICATIONS**

| Product #                    | FKWZ578VP                 |
|------------------------------|---------------------------|
| r roduct #                   | 1 KWZ370VI                |
| Head Type                    | Flat                      |
| Drive required               | Square                    |
| Thread Type                  | Regular Twin Lead Thread  |
| Point Type                   | Regular                   |
| Finish                       | Zinc                      |
| Function                     | Assembly                  |
| Brand                        | Reliable                  |
| Specific Application         | Various                   |
| Type of Wood                 | Softwood, Engineered Wood |
| Standards and Certifications | Not Certified             |
| Material                     | Steel                     |