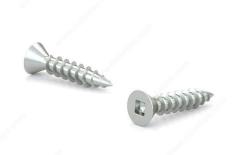

## Wood Screw, Flat Head, Regular Thread, Regular Wood Point

Product # FKWZ578VP

Screw Size 5

Length 7/8 in

Drive Size #1 (Green)

Threading Full thread

Thread Count (Pitch/TPI) 20

Packaging format Box of 100

**DESCRIPTION** 

Zinc-plated assembly screw

Tackle a variety of fastening projects with these wood screws made of zinc-plated steel. The screws have a flat head and square drive, and they can be driven flush to the surface or countersunk below the surface to suit your project. The screws feature a regular point and have a single-helix thread that provides great holding power in wood.

## **TECHNICAL SPECIFICATIONS**

| Product #                    | FKWZ578VP                 |
|------------------------------|---------------------------|
| r roduct #                   | 1 KWZ370VI                |
| Head Type                    | Flat                      |
| Drive required               | Square                    |
| Thread Type                  | Regular Twin Lead Thread  |
| Point Type                   | Regular                   |
| Finish                       | Zinc                      |
| Function                     | Assembly                  |
| Brand                        | Reliable                  |
| Specific Application         | Various                   |
| Type of Wood                 | Softwood, Engineered Wood |
| Standards and Certifications | Not Certified             |
| Material                     | Steel                     |