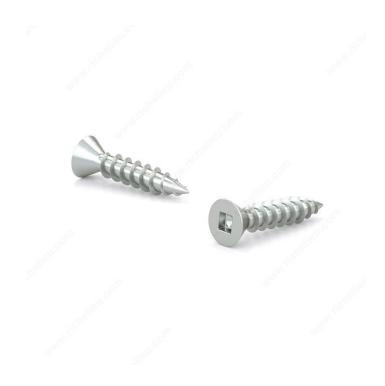

## Wood Screw, Flat Head, Regular Thread, Regular Wood Point

**Product # FKWZ578** 

Screw Size 5

Length 7/8 in

Drive Size #1 (Green)

Threading Full thread

Thread Count (Pitch/TPI) 20

Packaging format Box of 15000

**DESCRIPTION** 

Zinc-plated assembly screw

Tackle a variety of fastening projects with these wood screws made of zinc-plated steel. The screws have a flat head and square drive, and they can be driven flush to the surface or countersunk below the surface to suit your project. The screws feature a regular point and have a single-helix thread that provides great holding power in wood.

## **TECHNICAL SPECIFICATIONS**

| Product #                    | FKWZ578                   |
|------------------------------|---------------------------|
| Head Type                    | Flat                      |
| Drive required               | Square                    |
| Thread Type                  | Regular Twin Lead Thread  |
| Point Type                   | Regular                   |
| Finish                       | Zinc                      |
| Function                     | Assembly                  |
| Brand                        | Reliable                  |
| Specific Application         | Various                   |
| Type of Wood                 | Softwood, Engineered Wood |
| Standards and Certifications | Not Certified             |
| Material                     | Steel                     |