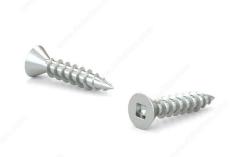

## Wood Screw, Flat Head, Regular Thread, Regular Wood Point

**Product # FKWZ578** 

Screw Size 5

Length 7/8 in

Drive Size #1 (Green)

Threading Full thread

Thread Count (Pitch/TPI) 20

Packaging format Box of 15000

**DESCRIPTION** 

Zinc-plated assembly screw

Tackle a variety of fastening projects with these wood screws made of zinc-plated steel. The screws have a flat head and square drive, and they can be driven flush to the surface or countersunk below the surface to suit your project. The screws feature a regular point and have a single-helix thread that provides great holding power in wood.

## **TECHNICAL SPECIFICATIONS**

| Product #                    | FKWZ578                   |
|------------------------------|---------------------------|
| Head Type                    | Flat                      |
| Drive required               | Square                    |
| Thread Type                  | Regular Twin Lead Thread  |
| Point Type                   | Regular                   |
| Finish                       | Zinc                      |
| Function                     | Assembly                  |
| Brand                        | Reliable                  |
| Specific Application         | Various                   |
| Type of Wood                 | Softwood, Engineered Wood |
| Standards and Certifications | Not Certified             |
| Material                     | Steel                     |