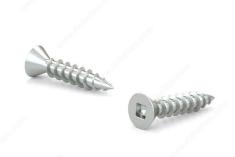

## Wood Screw, Flat Head, Regular Thread, Regular Wood Point

Product # FKWZ538

Screw Size 5

Length 3/8 in

Drive Size #1 (Green)

Threading Full thread

Thread Count (Pitch/TPI) 20

Packaging format Box of 15000

**DESCRIPTION** 

Zinc-plated assembly screw

Tackle a variety of fastening projects with these wood screws made of zinc-plated steel. The screws have a flat head and square drive, and they can be driven flush to the surface or countersunk below the surface to suit your project. The screws feature a regular point and have a single-helix thread that provides great holding power in wood.

## **TECHNICAL SPECIFICATIONS**

| Product #                    | FKWZ538                   |
|------------------------------|---------------------------|
| Head Type                    | Flat                      |
| Drive required               | Square                    |
| Thread Type                  | Regular Twin Lead Thread  |
| Point Type                   | Regular                   |
| Finish                       | Zinc                      |
| Function                     | Assembly                  |
| Brand                        | Reliable                  |
| Specific Application         | Various                   |
| Type of Wood                 | Softwood, Engineered Wood |
| Standards and Certifications | Not Certified             |
| Material                     | Steel                     |