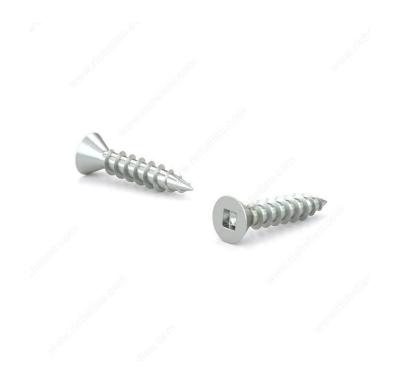

# Wood Screw, Flat Head, Regular Thread, Regular Wood Point

Product # FKWZ534MR

Screw Size 5

Length 3/4 in

Drive Size #1 (Green)

Threading Full thread

Thread Count (Pitch/TPI) 20

Packaging format Blister of 24 units

#### Zinc-plated assembly screw

Tackle a variety of fastening projects with these wood screws made of zinc-plated steel. The screws have a flat head and square drive, and they can be driven flush to the surface or countersunk below the surface to suit your project. The screws feature a regular point and have a single-helix thread that provides great holding power in wood.

### **TECHNICAL SPECIFICATIONS**

| Product #                    | FKWZ534MR                 |
|------------------------------|---------------------------|
| Head Type                    | Flat                      |
| Drive required               | Square                    |
| Thread Type                  | Regular Twin Lead Thread  |
| Point Type                   | Regular                   |
| Finish                       | Zinc                      |
| Function                     | Assembly                  |
| Brand                        | Reliable                  |
| Specific Application         | Various                   |
| Type of Wood                 | Softwood, Engineered Wood |
| Standards and Certifications | Not Certified             |
| Material                     | Steel                     |