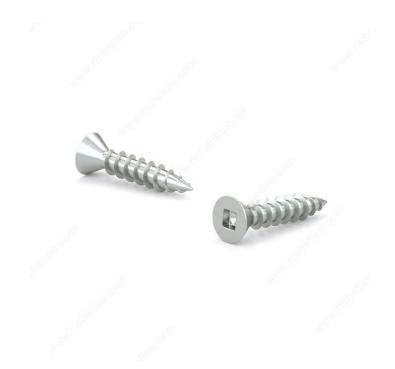

## DESCRIPTION

Zinc-plated assembly screw

Tackle a variety of fastening projects with these wood screws made of zinc-plated steel. The screws have a flat head and square drive, and they can be driven flush to the surface or countersunk below the surface to suit your project. The screws feature a regular point and have a single-helix thread that provides great holding power in wood.

## **TECHNICAL SPECIFICATIONS**

| Product #                    | FKWZ534M1                 |
|------------------------------|---------------------------|
| Head Type                    | Flat                      |
| Drive required               | Square                    |
| Thread Type                  | Regular Twin Lead Thread  |
| Point Type                   | Regular                   |
| Finish                       | Zinc                      |
| Function                     | Assembly                  |
| Brand                        | Reliable                  |
| Specific Application         | Various                   |
| Type of Wood                 | Softwood, Engineered Wood |
| Standards and Certifications | Not Certified             |
| Material                     | Steel                     |