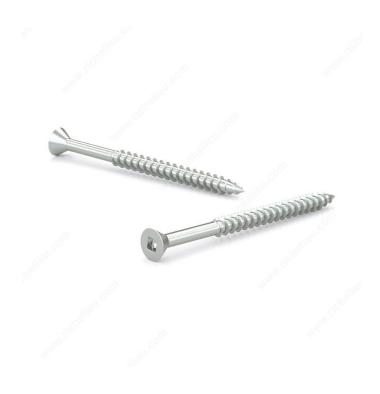

**DESCRIPTION** 

Zinc-plated assembly screw

Tackle a variety of fastening projects with these wood screws made of zinc-plated steel. The screws have a flat head and square drive, and they can be driven flush to the surface or countersunk below the surface to suit your project. The screws feature a regular point and have a single-helix thread that provides great holding power in wood.

## **TECHNICAL SPECIFICATIONS**

| Product #                    | FKWZ51VP                  |
|------------------------------|---------------------------|
| Head Type                    | Flat                      |
| Drive required               | Square                    |
| Thread Type                  | Regular Twin Lead Thread  |
| Point Type                   | Regular                   |
| Finish                       | Zinc                      |
| Function                     | Assembly                  |
| Brand                        | Reliable                  |
| Specific Application         | Various                   |
| Type of Wood                 | Softwood, Engineered Wood |
| Standards and Certifications | Not Certified             |
| Material                     | Steel                     |