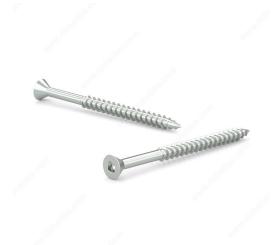

**DESCRIPTION** 

Zinc-plated assembly screw

Tackle a variety of fastening projects with these wood screws made of zinc-plated steel. The screws have a flat head and square drive, and they can be driven flush to the surface or countersunk below the surface to suit your project. The screws feature a regular point and have a single-helix thread that provides great holding power in wood.

## **TECHNICAL SPECIFICATIONS**

| Product #                    | FKWZ51VP                  |
|------------------------------|---------------------------|
| Head Type                    | Flat                      |
| Drive required               | Square                    |
| Thread Type                  | Regular Twin Lead Thread  |
| Point Type                   | Regular                   |
| Finish                       | Zinc                      |
| Function                     | Assembly                  |
| Brand                        | Reliable                  |
| Specific Application         | Various                   |
| Type of Wood                 | Softwood, Engineered Wood |
| Standards and Certifications | Not Certified             |
| Material                     | Steel                     |