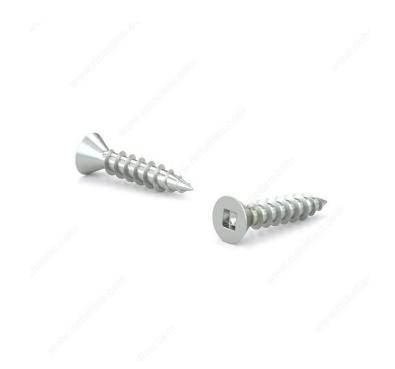

## Wood Screw, Flat Head, Regular Thread, Regular Wood Point

Product # FKWZ512M1

Screw Size 5

Length 1/2 in

Drive Size #1 (Green)

Threading Full thread

Thread Count (Pitch/TPI) 20

Packaging format Box of 1000

## DESCRIPTION

Zinc-plated assembly screw

Tackle a variety of fastening projects with these wood screws made of zinc-plated steel. The screws have a flat head and square drive, and they can be driven flush to the surface or countersunk below the surface to suit your project. The screws feature a regular point and have a single-helix thread that provides great holding power in wood.

## **TECHNICAL SPECIFICATIONS**

| Product #                    | FKWZ512M1                 |
|------------------------------|---------------------------|
| Head Type                    | Flat                      |
| Drive required               | Square                    |
| Thread Type                  | Regular Twin Lead Thread  |
| Point Type                   | Regular                   |
| Finish                       | Zinc                      |
| Function                     | Assembly                  |
| Brand                        | Reliable                  |
| Specific Application         | Various                   |
| Type of Wood                 | Softwood, Engineered Wood |
| Standards and Certifications | Not Certified             |
| Material                     | Steel                     |