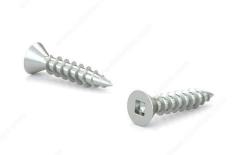

## Wood Screw, Flat Head, Regular Thread, Regular Wood Point

Product # FKWZ458

**Screw Size** 4

Length 5/8 in

Drive Size #0 (Yellow)

Threading Full thread

Thread Count (Pitch/TPI) 22

Packaging format Box of 15000

**DESCRIPTION** 

Zinc-plated assembly screw

Tackle a variety of fastening projects with these wood screws made of zinc-plated steel. The screws have a flat head and square drive, and they can be driven flush to the surface or countersunk below the surface to suit your project. The screws feature a regular point and have a single-helix thread that provides great holding power in wood.

## **TECHNICAL SPECIFICATIONS**

| Product #                    | FKWZ458                   |
|------------------------------|---------------------------|
| Head Type                    | Flat                      |
| Drive required               | Square                    |
| Thread Type                  | Regular Twin Lead Thread  |
| Point Type                   | Regular                   |
| Finish                       | Zinc                      |
| Function                     | Assembly                  |
| Brand                        | Reliable                  |
| Specific Application         | Various                   |
| Type of Wood                 | Softwood, Engineered Wood |
| Standards and Certifications | Not Certified             |
| Material                     | Steel                     |