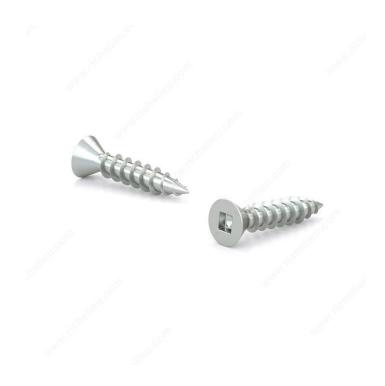

## Wood Screw, Flat Head, Regular Thread, Regular Wood Point

Product # FKWZ458

**Screw Size** 4

Length 5/8 in

Drive Size #0 (Yellow)

Threading Full thread

Thread Count (Pitch/TPI) 22

Packaging format Box of 15000

**DESCRIPTION** 

Zinc-plated assembly screw

Tackle a variety of fastening projects with these wood screws made of zinc-plated steel. The screws have a flat head and square drive, and they can be driven flush to the surface or countersunk below the surface to suit your project. The screws feature a regular point and have a single-helix thread that provides great holding power in wood.

## **TECHNICAL SPECIFICATIONS**

| Product #                    | FKWZ458                   |
|------------------------------|---------------------------|
| Head Type                    | Flat                      |
| Drive required               | Square                    |
| Thread Type                  | Regular Twin Lead Thread  |
| Point Type                   | Regular                   |
| Finish                       | Zinc                      |
| Function                     | Assembly                  |
| Brand                        | Reliable                  |
| Specific Application         | Various                   |
| Type of Wood                 | Softwood, Engineered Wood |
| Standards and Certifications | Not Certified             |
| Material                     | Steel                     |