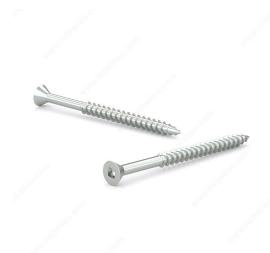

## Wood Screw, Flat Head, Regular Thread, Regular Wood Point

Product # FKWZ4114VP

**Screw Size** 4

Length 1 1/4 in

Drive Size #0 (Yellow)

Threading Partial thread

Thread Count (Pitch/TPI) 22

Packaging format Box of 100

**DESCRIPTION** 

Zinc-plated assembly screw

Tackle a variety of fastening projects with these wood screws made of zinc-plated steel. The screws have a flat head and square drive, and they can be driven flush to the surface or countersunk below the surface to suit your project. The screws feature a regular point and have a single-helix thread that provides great holding power in wood.

## **TECHNICAL SPECIFICATIONS**

| Product #                    | FKWZ4114VP                |
|------------------------------|---------------------------|
| Head Type                    | Flat                      |
| Drive required               | Square                    |
| Thread Type                  | Regular Twin Lead Thread  |
| Point Type                   | Regular                   |
| Finish                       | Zinc                      |
| Function                     | Assembly                  |
| Brand                        | Reliable                  |
| Specific Application         | Various                   |
| Type of Wood                 | Softwood, Engineered Wood |
| Standards and Certifications | Not Certified             |
| Material                     | Steel                     |