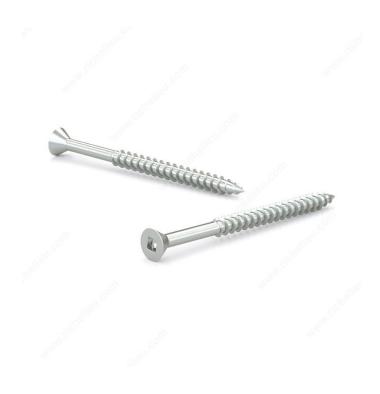

| FKWZ4114VP                |
|------------------------------|---------------------------|
| Head Type                    | Flat                      |
| Drive required               | Square                    |
| Thread Type                  | Regular Twin Lead Thread  |
| Point Type                   | Regular                   |
| Finish                       | Zinc                      |
| Function                     | Assembly                  |
| Brand                        | Reliable                  |
| Specific Application         | Various                   |
| Type of Wood                 | Softwood, Engineered Wood |
| Standards and Certifications | Not Certified             |
| Material                     | Steel                     |



## PRODUCT PHOTOS