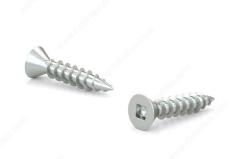

## Wood Screw, Flat Head, Regular Thread, Regular Wood Point

Product # FKWZ1434VP

**Screw Size** 14

Length 3/4 in

Drive Size #3 (Black)

Threading Full thread

Thread Count (Pitch/TPI) 10

Packaging format Box of 100

**DESCRIPTION** 

Zinc-plated assembly screw

Tackle a variety of fastening projects with these wood screws made of zinc-plated steel. The screws have a flat head and square drive, and they can be driven flush to the surface or countersunk below the surface to suit your project. The screws feature a regular point and have a single-helix thread that provides great holding power in wood.

## **TECHNICAL SPECIFICATIONS**

| Product #                    | FKWZ1434VP                |
|------------------------------|---------------------------|
|                              |                           |
| Head Type                    | Flat                      |
| Drive required               | Square                    |
| Thread Type                  | Regular Twin Lead Thread  |
| Point Type                   | Regular                   |
| Finish                       | Zinc                      |
| Function                     | Assembly                  |
| Brand                        | Reliable                  |
| Specific Application         | Various                   |
| Type of Wood                 | Softwood, Engineered Wood |
| Standards and Certifications | Not Certified             |
| Material                     | Steel                     |