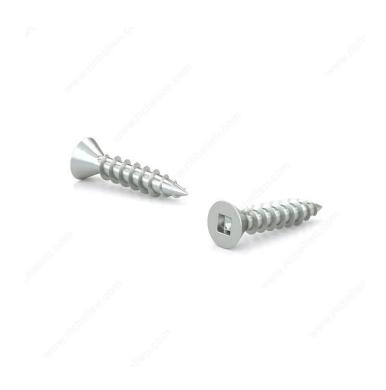

## Wood Screw, Flat Head, Regular Thread, Regular Wood Point

Product # FKWZ1434VP

**Screw Size** 14

Length 3/4 in

Drive Size #3 (Black)

Threading Full thread

Thread Count (Pitch/TPI) 10

Packaging format Box of 100

**DESCRIPTION** 

Zinc-plated assembly screw

Tackle a variety of fastening projects with these wood screws made of zinc-plated steel. The screws have a flat head and square drive, and they can be driven flush to the surface or countersunk below the surface to suit your project. The screws feature a regular point and have a single-helix thread that provides great holding power in wood.

## **TECHNICAL SPECIFICATIONS**

| Product #                    | FKWZ1434VP                |
|------------------------------|---------------------------|
|                              |                           |
| Head Type                    | Flat                      |
| Drive required               | Square                    |
| Thread Type                  | Regular Twin Lead Thread  |
| Point Type                   | Regular                   |
| Finish                       | Zinc                      |
| Function                     | Assembly                  |
| Brand                        | Reliable                  |
| Specific Application         | Various                   |
| Type of Wood                 | Softwood, Engineered Wood |
| Standards and Certifications | Not Certified             |
| Material                     | Steel                     |