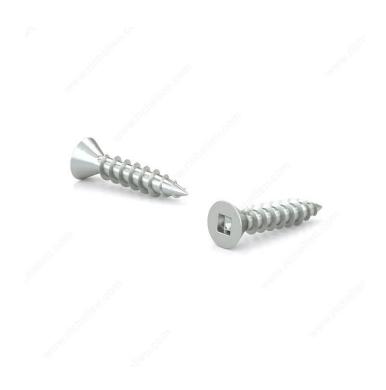

## Wood Screw, Flat Head, Regular Thread, Regular Wood Point

Product # FKWZ1434

**Screw Size** 14

Length 3/4 in

Drive Size #3 (Black)

Threading Full thread

Thread Count (Pitch/TPI) 10

Packaging format Box of 5000

**DESCRIPTION** 

Zinc-plated assembly screw

Tackle a variety of fastening projects with these wood screws made of zinc-plated steel. The screws have a flat head and square drive, and they can be driven flush to the surface or countersunk below the surface to suit your project. The screws feature a regular point and have a single-helix thread that provides great holding power in wood.

## **TECHNICAL SPECIFICATIONS**

| Product #                    | FKWZ1434                  |
|------------------------------|---------------------------|
| Head Type                    | Flat                      |
| Drive required               | Square                    |
| Thread Type                  | Regular Twin Lead Thread  |
| Point Type                   | Regular                   |
| Finish                       | Zinc                      |
| Function                     | Assembly                  |
| Brand                        | Reliable                  |
| Specific Application         | Various                   |
| Type of Wood                 | Softwood, Engineered Wood |
| Standards and Certifications | Not Certified             |
| Material                     | Steel                     |