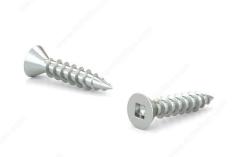

## Wood Screw, Flat Head, Regular Thread, Regular Wood Point

Product # FKWZ1434

**Screw Size** 14

Length 3/4 in

Drive Size #3 (Black)

Threading Full thread

Thread Count (Pitch/TPI) 10

Packaging format Box of 5000

**DESCRIPTION** 

Zinc-plated assembly screw

Tackle a variety of fastening projects with these wood screws made of zinc-plated steel. The screws have a flat head and square drive, and they can be driven flush to the surface or countersunk below the surface to suit your project. The screws feature a regular point and have a single-helix thread that provides great holding power in wood.

## **TECHNICAL SPECIFICATIONS**

| Product #                    | FKWZ1434                  |
|------------------------------|---------------------------|
| Head Type                    | Flat                      |
| Drive required               | Square                    |
| Thread Type                  | Regular Twin Lead Thread  |
| Point Type                   | Regular                   |
| Finish                       | Zinc                      |
| Function                     | Assembly                  |
| Brand                        | Reliable                  |
| Specific Application         | Various                   |
| Type of Wood                 | Softwood, Engineered Wood |
| Standards and Certifications | Not Certified             |
| Material                     | Steel                     |