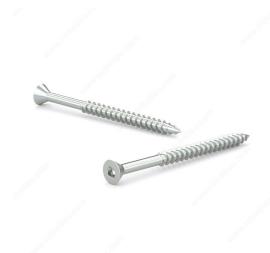

## Wood Screw, Flat Head, Regular Thread, Regular Wood Point

Product # FKWZ143

**Screw Size** 14

Length 3 in

Drive Size #3 (Black)

Threading Partial thread

Thread Count (Pitch/TPI) 10

Packaging format Box of 1000

**DESCRIPTION** 

Zinc-plated assembly screw

Tackle a variety of fastening projects with these wood screws made of zinc-plated steel. The screws have a flat head and square drive, and they can be driven flush to the surface or countersunk below the surface to suit your project. The screws feature a regular point and have a single-helix thread that provides great holding power in wood.

## **TECHNICAL SPECIFICATIONS**

| Product #                    | FKWZ143                   |
|------------------------------|---------------------------|
| Head Type                    | Flat                      |
| Drive required               | Square                    |
| Thread Type                  | Regular Twin Lead Thread  |
| Point Type                   | Regular                   |
| Finish                       | Zinc                      |
| Function                     | Assembly                  |
| Brand                        | Reliable                  |
| Specific Application         | Various                   |
| Type of Wood                 | Softwood, Engineered Wood |
| Standards and Certifications | Not Certified             |
| Material                     | Steel                     |