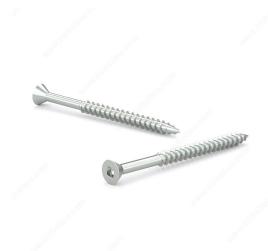

## Wood Screw, Flat Head, Regular Thread, Regular Wood Point

Product # FKWZ142VP

**Screw Size** 14

Length 2 in

Drive Size #3 (Black)

Threading Partial thread

Thread Count (Pitch/TPI) 10

Packaging format Box of 100

**DESCRIPTION** 

Zinc-plated assembly screw

Tackle a variety of fastening projects with these wood screws made of zinc-plated steel. The screws have a flat head and square drive, and they can be driven flush to the surface or countersunk below the surface to suit your project. The screws feature a regular point and have a single-helix thread that provides great holding power in wood.

## **TECHNICAL SPECIFICATIONS**

| Product #                    | FKWZ142VP                 |
|------------------------------|---------------------------|
| Head Type                    | Flat                      |
| Drive required               | Square                    |
| Thread Type                  | Regular Twin Lead Thread  |
| Point Type                   | Regular                   |
| Finish                       | Zinc                      |
| Function                     | Assembly                  |
| Brand                        | Reliable                  |
| Specific Application         | Various                   |
| Type of Wood                 | Softwood, Engineered Wood |
| Standards and Certifications | Not Certified             |
| Material                     | Steel                     |