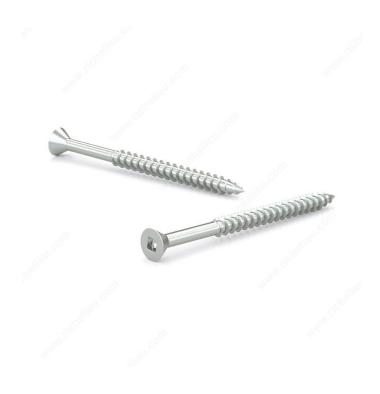

## Wood Screw, Flat Head, Regular Thread, Regular Wood Point

Product # FKWZ142VP

**Screw Size** 14

Length 2 in

Drive Size #3 (Black)

Threading Partial thread

Thread Count (Pitch/TPI) 10

Packaging format Box of 100

**DESCRIPTION** 

Zinc-plated assembly screw

Tackle a variety of fastening projects with these wood screws made of zinc-plated steel. The screws have a flat head and square drive, and they can be driven flush to the surface or countersunk below the surface to suit your project. The screws feature a regular point and have a single-helix thread that provides great holding power in wood.

## **TECHNICAL SPECIFICATIONS**

| Product #                    | FKWZ142VP                 |
|------------------------------|---------------------------|
| Head Type                    | Flat                      |
| Drive required               | Square                    |
| Thread Type                  | Regular Twin Lead Thread  |
| Point Type                   | Regular                   |
| Finish                       | Zinc                      |
| Function                     | Assembly                  |
| Brand                        | Reliable                  |
| Specific Application         | Various                   |
| Type of Wood                 | Softwood, Engineered Wood |
| Standards and Certifications | Not Certified             |
| Material                     | Steel                     |