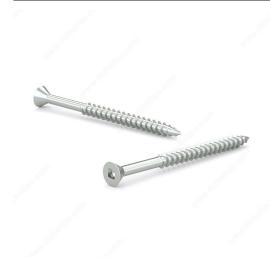

## Wood Screw, Flat Head, Regular Thread, Regular Wood Point

Product # FKWZ14214

**Screw Size** 14

Length 2 1/4 in

Drive Size #3 (Black)

Threading Partial thread

Thread Count (Pitch/TPI) 10

Packaging format Box of 1500

## **DESCRIPTION**

Zinc-plated assembly screw

Tackle a variety of fastening projects with these wood screws made of zinc-plated steel. The screws have a flat head and square drive, and they can be driven flush to the surface or countersunk below the surface to suit your project. The screws feature a regular point and have a single-helix thread that provides great holding power in wood.

## **TECHNICAL SPECIFICATIONS**

| Product #                    | FKWZ14214                 |
|------------------------------|---------------------------|
| Head Type                    | Flat                      |
| Drive required               | Square                    |
| Thread Type                  | Regular Twin Lead Thread  |
| Point Type                   | Regular                   |
| Finish                       | Zinc                      |
| Function                     | Assembly                  |
| Brand                        | Reliable                  |
| Specific Application         | Various                   |
| Type of Wood                 | Softwood, Engineered Wood |
| Standards and Certifications | Not Certified             |
| Material                     | Steel                     |