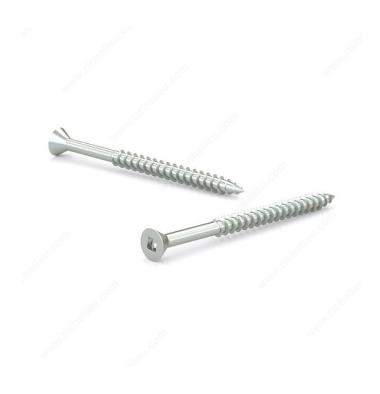

## Wood Screw, Flat Head, Regular Thread, Regular Wood Point

Product # FKWZ14214

**Screw Size** 14

Length 2 1/4 in

Drive Size #3 (Black)

Threading Partial thread

Thread Count (Pitch/TPI) 10

Packaging format Box of 1500

## **DESCRIPTION**

Zinc-plated assembly screw

Tackle a variety of fastening projects with these wood screws made of zinc-plated steel. The screws have a flat head and square drive, and they can be driven flush to the surface or countersunk below the surface to suit your project. The screws feature a regular point and have a single-helix thread that provides great holding power in wood.

## **TECHNICAL SPECIFICATIONS**

| Product #                    | FKWZ14214                 |
|------------------------------|---------------------------|
| Head Type                    | Flat                      |
| Drive required               | Square                    |
| Thread Type                  | Regular Twin Lead Thread  |
| Point Type                   | Regular                   |
| Finish                       | Zinc                      |
| Function                     | Assembly                  |
| Brand                        | Reliable                  |
| Specific Application         | Various                   |
| Type of Wood                 | Softwood, Engineered Wood |
| Standards and Certifications | Not Certified             |
| Material                     | Steel                     |