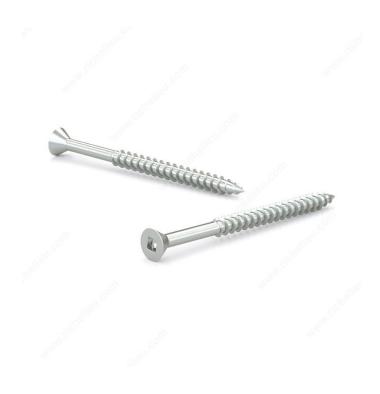

## Wood Screw, Flat Head, Regular Thread, Regular Wood Point

Product # FKWZ14212

**Screw Size** 14

Length 2 1/2 in

Drive Size #3 (Black)

Threading Partial thread

Thread Count (Pitch/TPI) 10

Packaging format Box of 1500

**DESCRIPTION** 

Zinc-plated assembly screw

Tackle a variety of fastening projects with these wood screws made of zinc-plated steel. The screws have a flat head and square drive, and they can be driven flush to the surface or countersunk below the surface to suit your project. The screws feature a regular point and have a single-helix thread that provides great holding power in wood.

## **TECHNICAL SPECIFICATIONS**

| Product #                    | FKWZ14212                 |
|------------------------------|---------------------------|
| Head Type                    | Flat                      |
| Drive required               | Square                    |
| Thread Type                  | Regular Twin Lead Thread  |
| Point Type                   | Regular                   |
| Finish                       | Zinc                      |
| Function                     | Assembly                  |
| Brand                        | Reliable                  |
| Specific Application         | Various                   |
| Type of Wood                 | Softwood, Engineered Wood |
| Standards and Certifications | Not Certified             |
| Material                     | Steel                     |