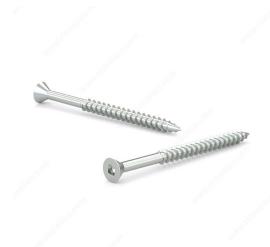

## Wood Screw, Flat Head, Regular Thread, Regular Wood Point

Product # FKWZ14212

**Screw Size** 14

Length 2 1/2 in

Drive Size #3 (Black)

Threading Partial thread

Thread Count (Pitch/TPI) 10

Packaging format Box of 1500

**DESCRIPTION** 

Zinc-plated assembly screw

Tackle a variety of fastening projects with these wood screws made of zinc-plated steel. The screws have a flat head and square drive, and they can be driven flush to the surface or countersunk below the surface to suit your project. The screws feature a regular point and have a single-helix thread that provides great holding power in wood.

## **TECHNICAL SPECIFICATIONS**

| Product #                    | FKWZ14212                 |
|------------------------------|---------------------------|
| Head Type                    | Flat                      |
| Drive required               | Square                    |
| Thread Type                  | Regular Twin Lead Thread  |
| Point Type                   | Regular                   |
| Finish                       | Zinc                      |
| Function                     | Assembly                  |
| Brand                        | Reliable                  |
| Specific Application         | Various                   |
| Type of Wood                 | Softwood, Engineered Wood |
| Standards and Certifications | Not Certified             |
| Material                     | Steel                     |