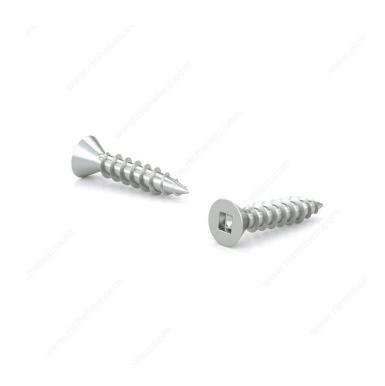

## Wood Screw, Flat Head, Regular Thread, Regular Wood Point

Product # FKWZ1234MR

**Screw Size** 12

Length 3/4 in

Drive Size #3 (Black)

Threading Full thread

Thread Count (Pitch/TPI) 11

Packaging format Blister of 8 units

**DESCRIPTION** 

Zinc-plated assembly screw

Tackle a variety of fastening projects with these wood screws made of zinc-plated steel. The screws have a flat head and square drive, and they can be driven flush to the surface or countersunk below the surface to suit your project. The screws feature a regular point and have a single-helix thread that provides great holding power in wood.

## **TECHNICAL SPECIFICATIONS**

| Product #                    | FKWZ1234MR                |
|------------------------------|---------------------------|
| Head Type                    | Flat                      |
| Drive required               | Square                    |
| Thread Type                  | Regular Twin Lead Thread  |
| Point Type                   | Regular                   |
| Finish                       | Zinc                      |
| Function                     | Assembly                  |
| Brand                        | Reliable                  |
| Specific Application         | Various                   |
| Type of Wood                 | Softwood, Engineered Wood |
| Standards and Certifications | Not Certified             |
| Material                     | Steel                     |