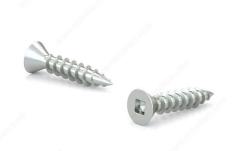

## Wood Screw, Flat Head, Regular Thread, Regular Wood Point

Product # FKWZ1234MR

**Screw Size** 12

Length 3/4 in

Drive Size #3 (Black)

Threading Full thread

Thread Count (Pitch/TPI) 11

Packaging format Blister of 8 units

**DESCRIPTION** 

Zinc-plated assembly screw

Tackle a variety of fastening projects with these wood screws made of zinc-plated steel. The screws have a flat head and square drive, and they can be driven flush to the surface or countersunk below the surface to suit your project. The screws feature a regular point and have a single-helix thread that provides great holding power in wood.

## **TECHNICAL SPECIFICATIONS**

| Product #                    | FKWZ1234MR                |
|------------------------------|---------------------------|
| Head Type                    | Flat                      |
| Drive required               | Square                    |
| Thread Type                  | Regular Twin Lead Thread  |
| Point Type                   | Regular                   |
| Finish                       | Zinc                      |
| Function                     | Assembly                  |
| Brand                        | Reliable                  |
| Specific Application         | Various                   |
| Type of Wood                 | Softwood, Engineered Wood |
| Standards and Certifications | Not Certified             |
| Material                     | Steel                     |