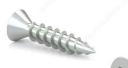

#### Zinc-plated assembly screw

Tackle a variety of fastening projects with these wood screws made of zinc-plated steel. The screws have a flat head and square drive, and they can be driven flush to the surface or countersunk below the surface to suit your project. The screws feature a regular point and have a single-helix thread that provides great holding power in wood.