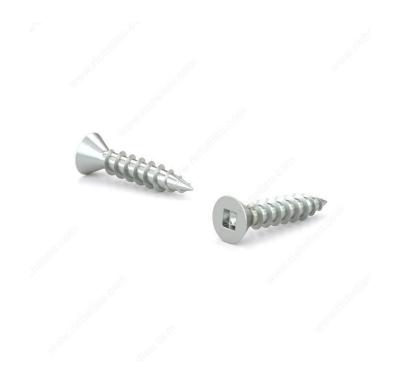

#### Zinc-plated assembly screw

Tackle a variety of fastening projects with these wood screws made of zinc-plated steel. The screws have a flat head and square drive, and they can be driven flush to the surface or countersunk below the surface to suit your project. The screws feature a regular point and have a single-helix thread that provides great holding power in wood.

### **TECHNICAL SPECIFICATIONS**

| Product #                    | FKWZ1234                  |
|------------------------------|---------------------------|
| Head Type                    | Flat                      |
| Drive required               | Square                    |
| Thread Type                  | Regular Twin Lead Thread  |
| Point Type                   | Regular                   |
| Finish                       | Zinc                      |
| Function                     | Assembly                  |
| Brand                        | Reliable                  |
| Specific Application         | Various                   |
| Type of Wood                 | Softwood, Engineered Wood |
| Standards and Certifications | Not Certified             |
| Material                     | Steel                     |