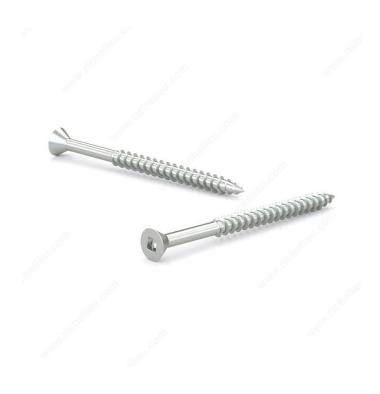

## Wood Screw, Flat Head, Regular Thread, Regular Wood Point

Product # FKWZ12214VP

**Screw Size** 12

Length 2 1/4 in

Drive Size #3 (Black)

Threading Partial thread

Thread Count (Pitch/TPI) 11

Packaging format Box of 100

**DESCRIPTION** 

Zinc-plated assembly screw

Tackle a variety of fastening projects with these wood screws made of zinc-plated steel. The screws have a flat head and square drive, and they can be driven flush to the surface or countersunk below the surface to suit your project. The screws feature a regular point and have a single-helix thread that provides great holding power in wood.

## **TECHNICAL SPECIFICATIONS**

| Product #                    | FKWZ12214VP               |
|------------------------------|---------------------------|
| Head Type                    | Flat                      |
| Drive required               | Square                    |
| Thread Type                  | Regular Twin Lead Thread  |
| Point Type                   | Regular                   |
| Finish                       | Zinc                      |
| Function                     | Assembly                  |
| Brand                        | Reliable                  |
| Specific Application         | Various                   |
| Type of Wood                 | Softwood, Engineered Wood |
| Standards and Certifications | Not Certified             |
| Material                     | Steel                     |