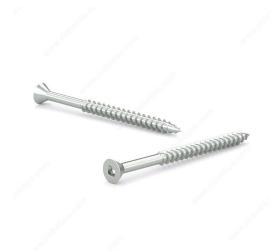

## Wood Screw, Flat Head, Regular Thread, Regular Wood Point

Product # FKWZ12214VP

**Screw Size** 12

Length 2 1/4 in

Drive Size #3 (Black)

Threading Partial thread

Thread Count (Pitch/TPI) 11

Packaging format Box of 100

**DESCRIPTION** 

Zinc-plated assembly screw

Tackle a variety of fastening projects with these wood screws made of zinc-plated steel. The screws have a flat head and square drive, and they can be driven flush to the surface or countersunk below the surface to suit your project. The screws feature a regular point and have a single-helix thread that provides great holding power in wood.

## **TECHNICAL SPECIFICATIONS**

| Product #                    | FKWZ12214VP               |
|------------------------------|---------------------------|
| Head Type                    | Flat                      |
| Drive required               | Square                    |
| Thread Type                  | Regular Twin Lead Thread  |
| Point Type                   | Regular                   |
| Finish                       | Zinc                      |
| Function                     | Assembly                  |
| Brand                        | Reliable                  |
| Specific Application         | Various                   |
| Type of Wood                 | Softwood, Engineered Wood |
| Standards and Certifications | Not Certified             |
| Material                     | Steel                     |