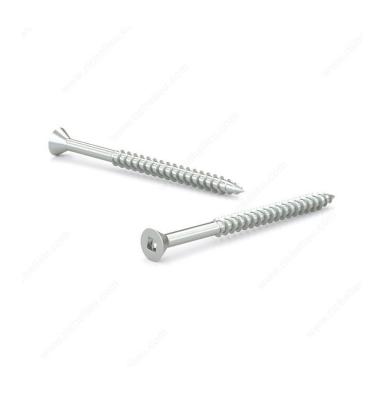

## Wood Screw, Flat Head, Regular Thread, Regular Wood Point

Product # FKWZ12134VP

**Screw Size** 12

Length 1 3/4 in

Drive Size #3 (Black)

Threading Partial thread

Thread Count (Pitch/TPI) 11

Packaging format Box of 100

**DESCRIPTION** 

Zinc-plated assembly screw

Tackle a variety of fastening projects with these wood screws made of zinc-plated steel. The screws have a flat head and square drive, and they can be driven flush to the surface or countersunk below the surface to suit your project. The screws feature a regular point and have a single-helix thread that provides great holding power in wood.

## **TECHNICAL SPECIFICATIONS**

| Product #                    | FKWZ12134VP               |
|------------------------------|---------------------------|
| Head Type                    | Flat                      |
| Drive required               | Square                    |
| Thread Type                  | Regular Twin Lead Thread  |
| Point Type                   | Regular                   |
| Finish                       | Zinc                      |
| Function                     | Assembly                  |
| Brand                        | Reliable                  |
| Specific Application         | Various                   |
| Type of Wood                 | Softwood, Engineered Wood |
| Standards and Certifications | Not Certified             |
| Material                     | Steel                     |