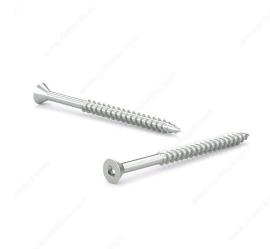

## Wood Screw, Flat Head, Regular Thread, Regular Wood Point

Product # FKWZ12134VP

**Screw Size** 12

Length 1 3/4 in

Drive Size #3 (Black)

Threading Partial thread

Thread Count (Pitch/TPI) 11

Packaging format Box of 100

**DESCRIPTION** 

Zinc-plated assembly screw

Tackle a variety of fastening projects with these wood screws made of zinc-plated steel. The screws have a flat head and square drive, and they can be driven flush to the surface or countersunk below the surface to suit your project. The screws feature a regular point and have a single-helix thread that provides great holding power in wood.

## **TECHNICAL SPECIFICATIONS**

| Product #                    | FKWZ12134VP               |
|------------------------------|---------------------------|
| Head Type                    | Flat                      |
| Drive required               | Square                    |
| Thread Type                  | Regular Twin Lead Thread  |
| Point Type                   | Regular                   |
| Finish                       | Zinc                      |
| Function                     | Assembly                  |
| Brand                        | Reliable                  |
| Specific Application         | Various                   |
| Type of Wood                 | Softwood, Engineered Wood |
| Standards and Certifications | Not Certified             |
| Material                     | Steel                     |