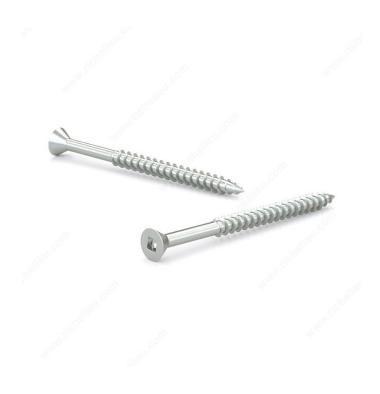

## Wood Screw, Flat Head, Regular Thread, Regular Wood Point

Product # FKWZ121

**Screw Size** 12

Length 1 in

Drive Size #3 (Black)

Threading Partial thread

Thread Count (Pitch/TPI) 11

Packaging format Box of 5000

## **DESCRIPTION**

Zinc-plated assembly screw

Tackle a variety of fastening projects with these wood screws made of zinc-plated steel. The screws have a flat head and square drive, and they can be driven flush to the surface or countersunk below the surface to suit your project. The screws feature a regular point and have a single-helix thread that provides great holding power in wood.

## **TECHNICAL SPECIFICATIONS**

| Product #                    | FKWZ121                   |
|------------------------------|---------------------------|
| Head Type                    | Flat                      |
| Drive required               | Square                    |
| Thread Type                  | Regular Twin Lead Thread  |
| Point Type                   | Regular                   |
| Finish                       | Zinc                      |
| Function                     | Assembly                  |
| Brand                        | Reliable                  |
| Specific Application         | Various                   |
| Type of Wood                 | Softwood, Engineered Wood |
| Standards and Certifications | Not Certified             |
| Material                     | Steel                     |