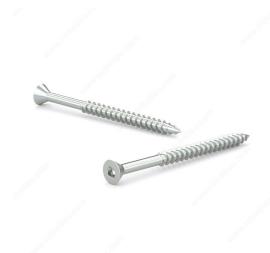

## Wood Screw, Flat Head, Regular Thread, Regular Wood Point

Product # FKWZ121

**Screw Size** 12

Length 1 in

Drive Size #3 (Black)

Threading Partial thread

Thread Count (Pitch/TPI) 11

Packaging format Box of 5000

## **DESCRIPTION**

Zinc-plated assembly screw

Tackle a variety of fastening projects with these wood screws made of zinc-plated steel. The screws have a flat head and square drive, and they can be driven flush to the surface or countersunk below the surface to suit your project. The screws feature a regular point and have a single-helix thread that provides great holding power in wood.

## **TECHNICAL SPECIFICATIONS**

| Product #                    | FKWZ121                   |
|------------------------------|---------------------------|
| Head Type                    | Flat                      |
| Drive required               | Square                    |
| Thread Type                  | Regular Twin Lead Thread  |
| Point Type                   | Regular                   |
| Finish                       | Zinc                      |
| Function                     | Assembly                  |
| Brand                        | Reliable                  |
| Specific Application         | Various                   |
| Type of Wood                 | Softwood, Engineered Wood |
| Standards and Certifications | Not Certified             |
| Material                     | Steel                     |