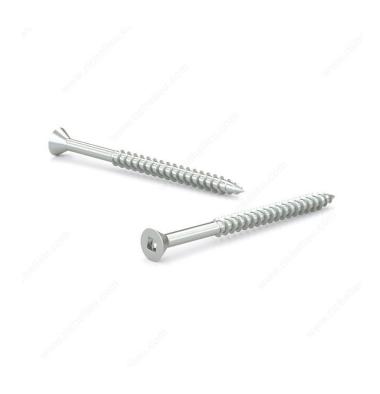

## Wood Screw, Flat Head, Regular Thread, Regular Wood Point

Product # FKWZ103

Screw Size 10

Length 3 in

Drive Size #2 (Red)

Threading Partial thread

Thread Count (Pitch/TPI) 13

Packaging format Box of 1500

## **DESCRIPTION**

Zinc-plated assembly screw

Tackle a variety of fastening projects with these wood screws made of zinc-plated steel. The screws have a flat head and square drive, and they can be driven flush to the surface or countersunk below the surface to suit your project. The screws feature a regular point and have a single-helix thread that provides great holding power in wood.

## **TECHNICAL SPECIFICATIONS**

| Product #                    | FKWZ103                   |
|------------------------------|---------------------------|
| Head Type                    | Flat                      |
| Drive required               | Square                    |
| Thread Type                  | Regular Twin Lead Thread  |
| Point Type                   | Regular                   |
| Finish                       | Zinc                      |
| Function                     | Assembly                  |
| Brand                        | Reliable                  |
| Specific Application         | Various                   |
| Type of Wood                 | Softwood, Engineered Wood |
| Standards and Certifications | Not Certified             |
| Material                     | Steel                     |