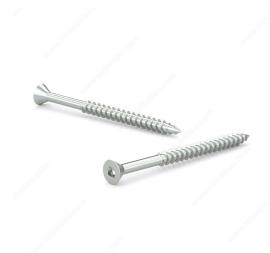

## Wood Screw, Flat Head, Regular Thread, Regular Wood Point

Product # FKWZ103

Screw Size 10

Length 3 in

Drive Size #2 (Red)

Threading Partial thread

Thread Count (Pitch/TPI) 13

Packaging format Box of 1500

## **DESCRIPTION**

Zinc-plated assembly screw

Tackle a variety of fastening projects with these wood screws made of zinc-plated steel. The screws have a flat head and square drive, and they can be driven flush to the surface or countersunk below the surface to suit your project. The screws feature a regular point and have a single-helix thread that provides great holding power in wood.

## **TECHNICAL SPECIFICATIONS**

| Product #                    | FKWZ103                   |
|------------------------------|---------------------------|
| Head Type                    | Flat                      |
| Drive required               | Square                    |
| Thread Type                  | Regular Twin Lead Thread  |
| Point Type                   | Regular                   |
| Finish                       | Zinc                      |
| Function                     | Assembly                  |
| Brand                        | Reliable                  |
| Specific Application         | Various                   |
| Type of Wood                 | Softwood, Engineered Wood |
| Standards and Certifications | Not Certified             |
| Material                     | Steel                     |