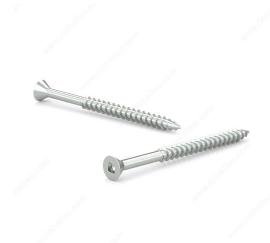

## Wood Screw, Flat Head, Regular Thread, Regular Wood Point

Product # FKWZ10212VP

Screw Size 10

Length 2 1/2 in

Drive Size #2 (Red)

Threading Partial thread

Thread Count (Pitch/TPI) 13

Packaging format Box of 100

**DESCRIPTION** 

Zinc-plated assembly screw

Tackle a variety of fastening projects with these wood screws made of zinc-plated steel. The screws have a flat head and square drive, and they can be driven flush to the surface or countersunk below the surface to suit your project. The screws feature a regular point and have a single-helix thread that provides great holding power in wood.

## **TECHNICAL SPECIFICATIONS**

| Product #                    | FKWZ10212VP               |
|------------------------------|---------------------------|
| Head Type                    | Flat                      |
| Drive required               | Square                    |
| Thread Type                  | Regular Twin Lead Thread  |
| Point Type                   | Regular                   |
| Finish                       | Zinc                      |
| Function                     | Assembly                  |
| Brand                        | Reliable                  |
| Specific Application         | Various                   |
| Type of Wood                 | Softwood, Engineered Wood |
| Standards and Certifications | Not Certified             |
| Material                     | Steel                     |