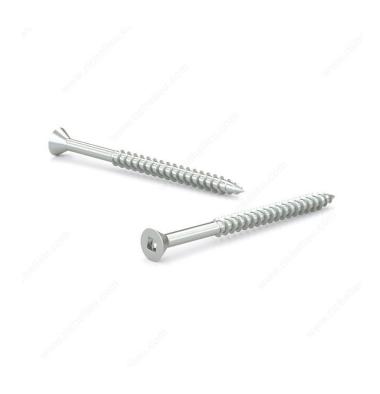

## Wood Screw, Flat Head, Regular Thread, Regular Wood Point

Product # FKWZ10212VP

Screw Size 10

Length 2 1/2 in

Drive Size #2 (Red)

Threading Partial thread

Thread Count (Pitch/TPI) 13

Packaging format Box of 100

**DESCRIPTION** 

Zinc-plated assembly screw

Tackle a variety of fastening projects with these wood screws made of zinc-plated steel. The screws have a flat head and square drive, and they can be driven flush to the surface or countersunk below the surface to suit your project. The screws feature a regular point and have a single-helix thread that provides great holding power in wood.

## **TECHNICAL SPECIFICATIONS**

| Product #                    | FKWZ10212VP               |
|------------------------------|---------------------------|
| Head Type                    | Flat                      |
| Drive required               | Square                    |
| Thread Type                  | Regular Twin Lead Thread  |
| Point Type                   | Regular                   |
| Finish                       | Zinc                      |
| Function                     | Assembly                  |
| Brand                        | Reliable                  |
| Specific Application         | Various                   |
| Type of Wood                 | Softwood, Engineered Wood |
| Standards and Certifications | Not Certified             |
| Material                     | Steel                     |