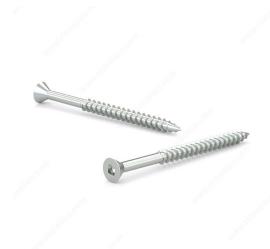

## Wood Screw, Flat Head, Regular Thread, Regular Wood Point

Product # FKWZ10212

Screw Size 10

Length 2 1/2 in

Drive Size #2 (Red)

Threading Partial thread

Thread Count (Pitch/TPI) 13

Packaging format Box of 2000

**DESCRIPTION** 

Zinc-plated assembly screw

Tackle a variety of fastening projects with these wood screws made of zinc-plated steel. The screws have a flat head and square drive, and they can be driven flush to the surface or countersunk below the surface to suit your project. The screws feature a regular point and have a single-helix thread that provides great holding power in wood.

## **TECHNICAL SPECIFICATIONS**

| Product #                    | FKWZ10212                 |
|------------------------------|---------------------------|
| Head Type                    | Flat                      |
| Drive required               | Square                    |
| Thread Type                  | Regular Twin Lead Thread  |
| Point Type                   | Regular                   |
| Finish                       | Zinc                      |
| Function                     | Assembly                  |
| Brand                        | Reliable                  |
| Specific Application         | Various                   |
| Type of Wood                 | Softwood, Engineered Wood |
| Standards and Certifications | Not Certified             |
| Material                     | Steel                     |