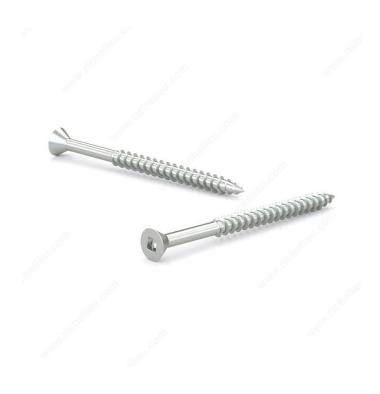

## Wood Screw, Flat Head, Regular Thread, Regular Wood Point

Product # FKWZ10212

Screw Size 10

Length 2 1/2 in

Drive Size #2 (Red)

Threading Partial thread

Thread Count (Pitch/TPI) 13

Packaging format Box of 2000

**DESCRIPTION** 

Zinc-plated assembly screw

Tackle a variety of fastening projects with these wood screws made of zinc-plated steel. The screws have a flat head and square drive, and they can be driven flush to the surface or countersunk below the surface to suit your project. The screws feature a regular point and have a single-helix thread that provides great holding power in wood.

## **TECHNICAL SPECIFICATIONS**

| Product #                    | FKWZ10212                 |
|------------------------------|---------------------------|
| Head Type                    | Flat                      |
| Drive required               | Square                    |
| Thread Type                  | Regular Twin Lead Thread  |
| Point Type                   | Regular                   |
| Finish                       | Zinc                      |
| Function                     | Assembly                  |
| Brand                        | Reliable                  |
| Specific Application         | Various                   |
| Type of Wood                 | Softwood, Engineered Wood |
| Standards and Certifications | Not Certified             |
| Material                     | Steel                     |