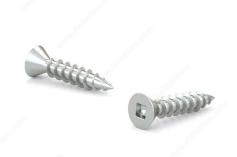

## Wood Screw, Flat Head, Regular Thread, Regular Wood Point

Product # FKWZ1012

Screw Size 10

Length 1/2 in

Drive Size #2 (Red)

Threading Full thread

Thread Count (Pitch/TPI) 13

Packaging format Box of 10000

**DESCRIPTION** 

Zinc-plated assembly screw

Tackle a variety of fastening projects with these wood screws made of zinc-plated steel. The screws have a flat head and square drive, and they can be driven flush to the surface or countersunk below the surface to suit your project. The screws feature a regular point and have a single-helix thread that provides great holding power in wood.

## **TECHNICAL SPECIFICATIONS**

| Product #                    | FKWZ1012                  |
|------------------------------|---------------------------|
| Head Type                    | Flat                      |
| Drive required               | Square                    |
| Thread Type                  | Regular Twin Lead Thread  |
| Point Type                   | Regular                   |
| Finish                       | Zinc                      |
| Function                     | Assembly                  |
| Brand                        | Reliable                  |
| Specific Application         | Various                   |
| Type of Wood                 | Softwood, Engineered Wood |
| Standards and Certifications | Not Certified             |
| Material                     | Steel                     |