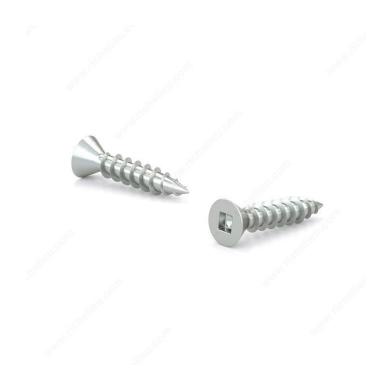

## Wood Screw, Flat Head, Regular Thread, Regular Wood Point

Product # FKWZ1012

Screw Size 10

Length 1/2 in

Drive Size #2 (Red)

Threading Full thread

Thread Count (Pitch/TPI) 13

Packaging format Box of 10000

**DESCRIPTION** 

Zinc-plated assembly screw

Tackle a variety of fastening projects with these wood screws made of zinc-plated steel. The screws have a flat head and square drive, and they can be driven flush to the surface or countersunk below the surface to suit your project. The screws feature a regular point and have a single-helix thread that provides great holding power in wood.

## **TECHNICAL SPECIFICATIONS**

| Product #                    | FKWZ1012                  |
|------------------------------|---------------------------|
| Head Type                    | Flat                      |
| Drive required               | Square                    |
| Thread Type                  | Regular Twin Lead Thread  |
| Point Type                   | Regular                   |
| Finish                       | Zinc                      |
| Function                     | Assembly                  |
| Brand                        | Reliable                  |
| Specific Application         | Various                   |
| Type of Wood                 | Softwood, Engineered Wood |
| Standards and Certifications | Not Certified             |
| Material                     | Steel                     |