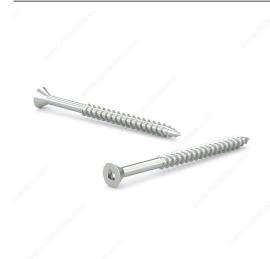

## Wood Screw, Flat Head, Regular Thread, Regular Wood Point

Product # FKWZ10114J

Screw Size 10

Length 1 1/4 in

Drive Size #2 (Red)

Threading Partial thread

Thread Count (Pitch/TPI) 13

Packaging format Box of 600

**DESCRIPTION** 

Zinc-plated assembly screw

Tackle a variety of fastening projects with these wood screws made of zinc-plated steel. The screws have a flat head and square drive, and they can be driven flush to the surface or countersunk below the surface to suit your project. The screws feature a regular point and have a single-helix thread that provides great holding power in wood.

## **TECHNICAL SPECIFICATIONS**

| Product #                    | FKWZ10114J                |
|------------------------------|---------------------------|
| Head Type                    | Flat                      |
| Drive required               | Square                    |
| Thread Type                  | Regular Twin Lead Thread  |
| Point Type                   | Regular                   |
| Finish                       | Zinc                      |
| Function                     | Assembly                  |
| Brand                        | Reliable                  |
| Specific Application         | Various                   |
| Type of Wood                 | Softwood, Engineered Wood |
| Standards and Certifications | Not Certified             |
| Material                     | Steel                     |