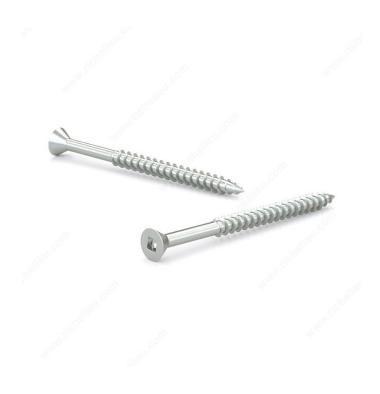

## Wood Screw, Flat Head, Regular Thread, Regular Wood Point

Product # FKWZ10114J

Screw Size 10

Length 1 1/4 in

Drive Size #2 (Red)

Threading Partial thread

Thread Count (Pitch/TPI) 13

Packaging format Box of 600

**DESCRIPTION** 

Zinc-plated assembly screw

Tackle a variety of fastening projects with these wood screws made of zinc-plated steel. The screws have a flat head and square drive, and they can be driven flush to the surface or countersunk below the surface to suit your project. The screws feature a regular point and have a single-helix thread that provides great holding power in wood.

## **TECHNICAL SPECIFICATIONS**

| Product #                    | FKWZ10114J                |
|------------------------------|---------------------------|
| Head Type                    | Flat                      |
| Drive required               | Square                    |
| Thread Type                  | Regular Twin Lead Thread  |
| Point Type                   | Regular                   |
| Finish                       | Zinc                      |
| Function                     | Assembly                  |
| Brand                        | Reliable                  |
| Specific Application         | Various                   |
| Type of Wood                 | Softwood, Engineered Wood |
| Standards and Certifications | Not Certified             |
| Material                     | Steel                     |