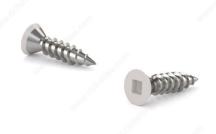

## Wood Screw, Flat Colored Head, Square Drive, Regular Thread, Regular Wood Point

Product # FKWW5114

Screw Size 5

Length 1 1/4 in

Finish White Painted Head

Head Size no. 5

Drive Size #1 (Green)

Threading Partial thread

## **DESCRIPTION**

Tackle a variety of fastening projects with these wood screws. These screws are made of steel with a colored painted head. The screws have a flat head and square drive, and they can be driven flush to the surface or countersunk below the surface to suit your project. The screws feature a regular point and have a regular single-helix thread that provides great holding power in wood.

## **TECHNICAL SPECIFICATIONS**

| Product #                    | FKWW5114                  |
|------------------------------|---------------------------|
| Head Type                    | Flat                      |
| Drive required               | Square                    |
| Thread Type                  | Regular Twin Lead Thread  |
| Point Type                   | Regular                   |
| Function                     | Assembly                  |
| Brand                        | Reliable                  |
| Type of Wood                 | Softwood, Engineered Wood |
| Standards and Certifications | Not Certified             |
| Material                     | Steel                     |