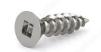

DESCRIPTION

18-8 Stainless steel assembly screw

Stainless Steel Wood Screw, Flat Head, Square Drive, Regular Thread, Regular Wood Point

## **TECHNICAL SPECIFICATIONS**

| Product #                    | FKWS558                   |
|------------------------------|---------------------------|
| Head Type                    | Flat                      |
| Drive required               | Square                    |
| Screw Size                   | 5                         |
| Length                       | 5/8 in                    |
| Thread Type                  | Regular Twin Lead Thread  |
| Point Type                   | Regular                   |
| Finish                       | Stainless Steel           |
| Function                     | Assembly                  |
| Brand                        | Reliable                  |
| Head Size                    | no. 5                     |
| Drive Size                   | #1 (Green)                |
| Threading                    | Full thread               |
| Specific Application         | Various                   |
| Type of Wood                 | Softwood, Engineered Wood |
| Standards and Certifications | Not Certified             |
| Material                     | Stainless Steel 18/8      |
| Thread Count (Pitch/TPI)     | 20                        |