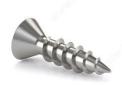

DESCRIPTION

18-8 Stainless steel assembly screw

Stainless Steel Wood Screw, Flat Head, Square Drive, Regular Thread, Regular Wood Point

## **TECHNICAL SPECIFICATIONS**

| Product #                    | FKWS558                   |
|------------------------------|---------------------------|
| Head Type                    | Flat                      |
| Drive required               | Square                    |
| Screw Size                   | 5                         |
| Length                       | 5/8 in                    |
| Thread Type                  | Regular Twin Lead Thread  |
| Point Type                   | Regular                   |
| Finish                       | Stainless Steel           |
| Function                     | Assembly                  |
| Brand                        | Reliable                  |
| Head Size                    | no. 5                     |
| Drive Size                   | #1 (Green)                |
| Threading                    | Full thread               |
| Specific Application         | Various                   |
| Type of Wood                 | Softwood, Engineered Wood |
| Standards and Certifications | Not Certified             |
| Material                     | Stainless Steel 18/8      |
| Thread Count (Pitch/TPI)     | 20                        |