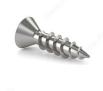

DESCRIPTION

18-8 Stainless steel assembly screw

Stainless Steel Wood Screw, Flat Head, Square Drive, Regular Thread, Regular Wood Point

## **TECHNICAL SPECIFICATIONS**

| Product #                    | FKWS558                   |
|------------------------------|---------------------------|
| Head Type                    | Flat                      |
| Drive required               | Square                    |
| Screw Size                   | 5                         |
| Length                       | 5/8 in                    |
| Thread Type                  | Regular Twin Lead Thread  |
| Point Type                   | Regular                   |
| Finish                       | Stainless Steel           |
| Function                     | Assembly                  |
| Brand                        | Reliable                  |
| Head Size                    | no. 5                     |
| Drive Size                   | #1 (Green)                |
| Threading                    | Full thread               |
| Specific Application         | Various                   |
| Type of Wood                 | Softwood, Engineered Wood |
| Standards and Certifications | Not Certified             |
| Material                     | Stainless Steel 18/8      |
| Thread Count (Pitch/TPI)     | 20                        |