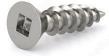

DESCRIPTION

18-8 Stainless steel assembly screw

Stainless Steel Wood Screw, Flat Head, Square Drive, Regular Thread, Regular Wood Point

## **TECHNICAL SPECIFICATIONS**

| Product #                    | FKWS558                   |
|------------------------------|---------------------------|
| Head Type                    | Flat                      |
| Drive required               | Square                    |
| Screw Size                   | 5                         |
| Length                       | 5/8 in                    |
| Thread Type                  | Regular Twin Lead Thread  |
| Point Type                   | Regular                   |
| Finish                       | Stainless Steel           |
| Function                     | Assembly                  |
| Brand                        | Reliable                  |
| Head Size                    | no. 5                     |
| Drive Size                   | #1 (Green)                |
| Threading                    | Full thread               |
| Specific Application         | Various                   |
| Type of Wood                 | Softwood, Engineered Wood |
| Standards and Certifications | Not Certified             |
| Material                     | Stainless Steel 18/8      |
| Thread Count (Pitch/TPI)     | 20                        |