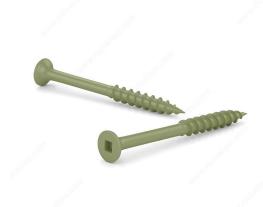

## **Green Wood Treated Screw, Bugle Head, Square Drive, Coarse Thread, Regular Wood Point Type**

Product # FKWD105C1

Screw Size 10

Length 5 in

Head Size no. 10

**Specific Application** Structure Assembly

Thread Count (Pitch/TPI) 9

## **TECHNICAL SPECIFICATIONS**

| Product #                               | FKWD105C1         |
|-----------------------------------------|-------------------|
| Drive required                          | Square            |
| Finish                                  | ACQ Green Ceramic |
| Head Type                               | Flat (Bugle)      |
| Thread Type                             | Coarse            |
| Point Type                              | Regular Wood      |
| Type of Wood                            | Softwood          |
| Brand                                   | Reliable          |
| Drive Size                              | #2 (Red)          |
| Threading                               | Partial thread    |
| Standards and Certifications            | ACQ Treatment     |
| Material                                | Steel             |
| Thread Count (PITCH/TPI) - Other Screws | 9                 |