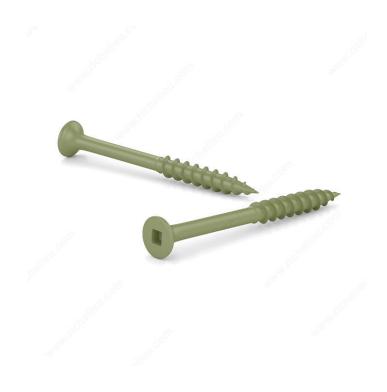

## **Green Wood Treated Screw, Bugle Head, Square Drive, Coarse Thread, Regular Wood Point Type**

Product # FKWD105C1

Screw Size 10

Length 5 in

Head Size no. 10

**Specific Application** Structure Assembly

Thread Count (Pitch/TPI) 9

## **TECHNICAL SPECIFICATIONS**

| Product #                               | FKWD105C1         |
|-----------------------------------------|-------------------|
| Drive required                          | Square            |
| Finish                                  | ACQ Green Ceramic |
| Head Type                               | Flat (Bugle)      |
| Thread Type                             | Coarse            |
| Point Type                              | Regular Wood      |
| Type of Wood                            | Softwood          |
| Brand                                   | Reliable          |
| Drive Size                              | #2 (Red)          |
| Threading                               | Partial thread    |
| Standards and Certifications            | ACQ Treatment     |
| Material                                | Steel             |
| Thread Count (PITCH/TPI) - Other Screws | 9                 |