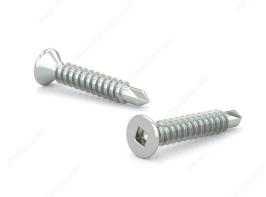

## Zinc Plated Metal Screw, Flat Head, Square Drive, Self-Tapping Thread, Self-Drilling Point

Product # FKTZ61

## **DESCRIPTION**

Zinc plated self-tapping (TEK) screw

## **TECHNICAL SPECIFICATIONS**

| Product #                            | FKTZ61          |
|--------------------------------------|-----------------|
| Drive required                       | Square          |
| Finish                               | Zinc            |
| Screw Size                           | 6               |
| Length                               | 1 in            |
| Head Type                            | Flat            |
| Thread Type                          | Self-Tapping    |
| Point Type                           | Self-Drilling   |
| Metal Screw Thread Count (PITCH/TPI) | 20              |
| Brand                                | Reliable        |
| Head Size                            | no. 6           |
| Threading                            | Full thread     |
| Drive Size                           | #1 (Green)      |
| Specific Application                 | Door and Window |
| Standards and Certifications         | Not Certified   |
| Material                             | Steel           |
| Thread Count (Pitch/TPI)             | 20              |