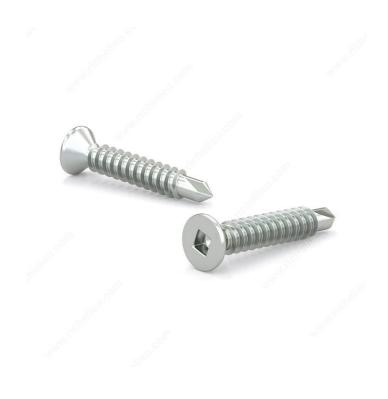

## Zinc Plated Metal Screw, Flat Head, Square Drive, Self-Tapping Thread, Self-Drilling Point

Product # FKTZ61

## **DESCRIPTION**

Zinc plated self-tapping (TEK) screw

## **TECHNICAL SPECIFICATIONS**

| Product #                            | FKTZ61          |
|--------------------------------------|-----------------|
| Drive required                       | Square          |
| Finish                               | Zinc            |
| Screw Size                           | 6               |
| Length                               | 1 in            |
| Head Type                            | Flat            |
| Thread Type                          | Self-Tapping    |
| Point Type                           | Self-Drilling   |
| Metal Screw Thread Count (PITCH/TPI) | 20              |
| Brand                                | Reliable        |
| Head Size                            | no. 6           |
| Threading                            | Full thread     |
| Drive Size                           | #1 (Green)      |
| Specific Application                 | Door and Window |
| Standards and Certifications         | Not Certified   |
| Material                             | Steel           |
| Thread Count (Pitch/TPI)             | 20              |