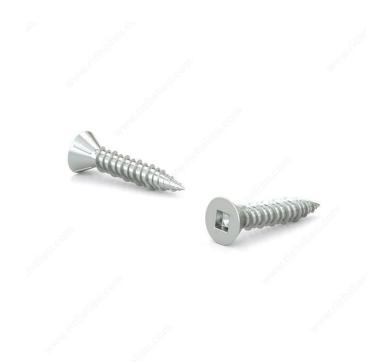

## DESCRIPTION

These screws are a great choice for use in softwood, engineered wood, and particleboard. Constructed of zinc-plated steel, the particle screws are designed for durability, strength, and smooth performance. They feature a self-tapping, hi-low thread that provides improved and faster installation. The screws have a sharp regular point and are easily secured with a square driver. With their flat head and countersinking nibs, the screws provide a flush finish.

## Product # FKNPZ658VP **Head Type** Flat Head with Nibs **Drive required** Square **Thread Type** Hi-Low Thread **Point Type** Regular Finish Zinc Brand Reliable **Specific Application** Various Type of Wood Softwood, Engineered Wood Standards and Certifications Not Certified Material Steel

## **PRODUCT PHOTOS**