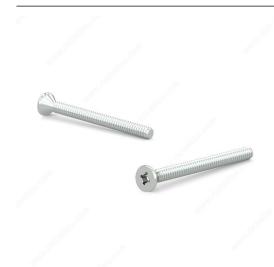

## Zinc Plated Machine Screw, Flat Head, Quadrex Drive, 1/4-20, Type B Point

Product # FKMZ14312VP

Length 3 1/2 in

**Standards and Certifications** ASME B18.6.3

Packaging format Box of 100

## **DESCRIPTION**

Imperial screw

Our range of machine screws respects the Industrial Fasteners Institute's ASME B18.6.3 standards.

## **TECHNICAL SPECIFICATIONS**

| Product #                | FKMZ14312VP    |
|--------------------------|----------------|
| Screw Size               | 1/4            |
| Thread Count (Pitch/TPI) | 20             |
| Finish                   | Zinc           |
| Thread Type              | Imperial       |
| Head Type                | Flat           |
| Drive required           | Quadrex        |
| Drive Size               | #3 (Black)     |
| Material                 | Steel          |
| Brand                    | Reliable       |
| Head Size                | 6.35 mm (1/4") |
| Threading                | Full thread    |
| Point Type               | Type B         |
| Specific Application     | Various        |