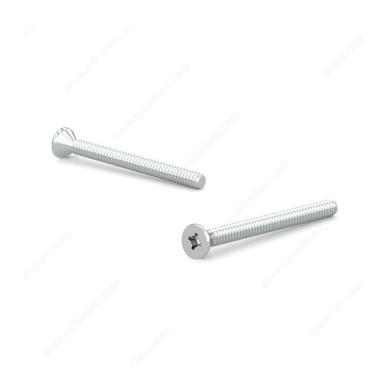

## Zinc Plated Machine Screw, Flat Head, Quadrex Drive, 1/4-20, Type B Point

Product # FKMZ14312VP

Length 3 1/2 in

**Standards and Certifications** ASME B18.6.3

Packaging format Box of 100

## **DESCRIPTION**

Imperial screw

Our range of machine screws respects the Industrial Fasteners Institute's ASME B18.6.3 standards.

## **TECHNICAL SPECIFICATIONS**

| Product #                | FKMZ14312VP    |
|--------------------------|----------------|
| Screw Size               | 1/4            |
| Thread Count (Pitch/TPI) | 20             |
| Finish                   | Zinc           |
| Thread Type              | Imperial       |
| Head Type                | Flat           |
| Drive required           | Quadrex        |
| Drive Size               | #3 (Black)     |
| Material                 | Steel          |
| Brand                    | Reliable       |
| Head Size                | 6.35 mm (1/4") |
| Threading                | Full thread    |
| Point Type               | Type B         |
| Specific Application     | Various        |