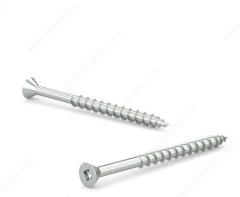

## Zinc-Plated Wood Screw, Flat head, Square Drive, Coarse Thread, Regular Wood Point

Product # FKCZ83PR

Screw Size 8

Length 3 in

Function Assembly

Head Size no. 8

Drive Size #2 (Red)

Threading Partial thread

#### Assembly screw

Recommended for general use with all types of wood, plywood and particleboard. These screws have a flat head and square drive and can be driven flush to the surface or countersunk below the surface to suit your project

## **ADVANTAGES AND BENEFITS**

- Regular point provides great holding power in wood. - Starts quickly - Holds well in all substrates - Bit seats well

## **TECHNICAL SPECIFICATIONS**

| Product #                    | FKCZ83PR                  |
|------------------------------|---------------------------|
| Head Type                    | Flat                      |
| Drive required               | Square                    |
| Thread Type                  | Coarse Thread             |
| Point Type                   | Regular                   |
| Finish                       | Zinc                      |
| Brand                        | Reliable                  |
| Specific Application         | Various                   |
| Type of Wood                 | Softwood, Engineered Wood |
| Standards and Certifications | Not Certified             |
| Material                     | Steel                     |