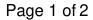

## Zinc-Plated Wood Screw, Flat head, Square Drive, Coarse Thread, Regular Wood Point

Product # FKCZ83PR

Screw Size 8

Length 3 in

Function Assembly

Head Size no. 8

Drive Size #2 (Red)

Threading Partial thread

#### Assembly screw

Recommended for general use with all types of wood, plywood and particleboard. These screws have a flat head and square drive and can be driven flush to the surface or countersunk below the surface to suit your project

## **ADVANTAGES AND BENEFITS**

- Regular point provides great holding power in wood. - Starts quickly - Holds well in all substrates - Bit seats well

## **TECHNICAL SPECIFICATIONS**

| Product #                    | FKCZ83PR                  |
|------------------------------|---------------------------|
| Head Type                    | Flat                      |
| Drive required               | Square                    |
| Thread Type                  | Coarse Thread             |
| Point Type                   | Regular                   |
| Finish                       | Zinc                      |
| Brand                        | Reliable                  |
| Specific Application         | Various                   |
| Type of Wood                 | Softwood, Engineered Wood |
| Standards and Certifications | Not Certified             |
| Material                     | Steel                     |