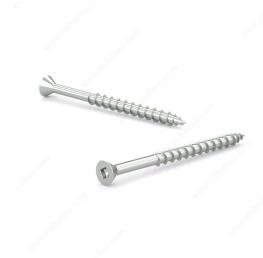

# Zinc-Plated Wood Screw, Flat head, Square Drive, Coarse Thread, Regular Wood Point

Product # FKCZ8312PRJ

**Screw Size** 8

Length 3 1/2 in

Function Assembly

Head Size no. 8

Drive Size #2 (Red)

Threading Partial thread

#### DESCRIPTION

**Assembly screw** 

Recommended for general use with all types of wood, plywood and particleboard. These screws have a flat head and square drive and can be driven flush to the surface or countersunk below the surface to suit your project

### **ADVANTAGES AND BENEFITS**

- Regular point provides great holding power in wood. - Starts quickly - Holds well in all substrates - Bit seats well

#### **TECHNICAL SPECIFICATIONS**

| D 1 4 #                      | EKO70040DD I              |
|------------------------------|---------------------------|
| Product #                    | FKCZ8312PRJ               |
| Head Type                    | Flat                      |
| Drive required               | Square                    |
| Thread Type                  | Coarse Thread             |
| Point Type                   | Regular                   |
| Finish                       | Zinc                      |
| Brand                        | Reliable                  |
| Specific Application         | Various                   |
| Type of Wood                 | Softwood, Engineered Wood |
| Standards and Certifications | Not Certified             |
| Material                     | Steel                     |