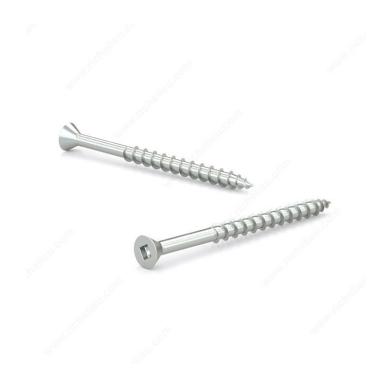

# Zinc-Plated Wood Screw, Flat head, Square Drive, Coarse Thread, Regular Wood Point

Product # FKCZ8312PRJ

**Screw Size** 8

Length 3 1/2 in

Function Assembly

Head Size no. 8

Drive Size #2 (Red)

Threading Partial thread

#### DESCRIPTION

**Assembly screw** 

Recommended for general use with all types of wood, plywood and particleboard. These screws have a flat head and square drive and can be driven flush to the surface or countersunk below the surface to suit your project

### **ADVANTAGES AND BENEFITS**

- Regular point provides great holding power in wood. - Starts quickly - Holds well in all substrates - Bit seats well

#### **TECHNICAL SPECIFICATIONS**

| D 1 4 #                      | EKO70040DD I              |
|------------------------------|---------------------------|
| Product #                    | FKCZ8312PRJ               |
| Head Type                    | Flat                      |
| Drive required               | Square                    |
| Thread Type                  | Coarse Thread             |
| Point Type                   | Regular                   |
| Finish                       | Zinc                      |
| Brand                        | Reliable                  |
| Specific Application         | Various                   |
| Type of Wood                 | Softwood, Engineered Wood |
| Standards and Certifications | Not Certified             |
| Material                     | Steel                     |