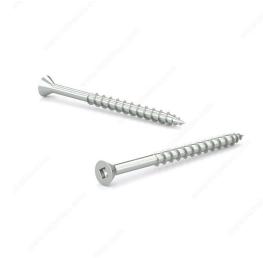

# Zinc-Plated Wood Screw, Flat head, Square Drive, Coarse Thread, Regular Wood Point

Product # FKCZ81VP

**Screw Size** 8

Length 1 in

Function Assembly

Head Size no. 8

Drive Size #2 (Red)

Threading Partial thread

#### DESCRIPTION

**Assembly screw** 

Recommended for general use with all types of wood, plywood and particleboard. These screws have a flat head and square drive and can be driven flush to the surface or countersunk below the surface to suit your project

### **ADVANTAGES AND BENEFITS**

- Regular point provides great holding power in wood. - Starts quickly - Holds well in all substrates - Bit seats well

#### **TECHNICAL SPECIFICATIONS**

| Product #                    | FKCZ81VP                  |
|------------------------------|---------------------------|
| r roudet #                   | I NOZUTVI                 |
| Head Type                    | Flat                      |
| Drive required               | Square                    |
| Thread Type                  | Coarse Thread             |
| Point Type                   | Regular                   |
| Finish                       | Zinc                      |
| Brand                        | Reliable                  |
| Specific Application         | Various                   |
| Type of Wood                 | Softwood, Engineered Wood |
| Standards and Certifications | Not Certified             |
| Material                     | Steel                     |