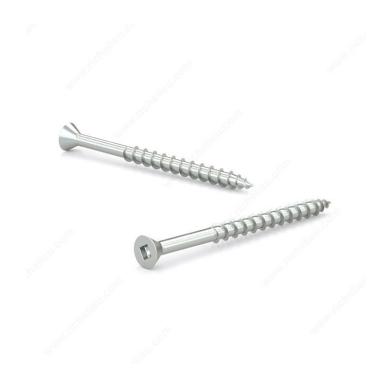

# Zinc-Plated Wood Screw, Flat head, Square Drive, Coarse Thread, Regular Wood Point

Product # FKCZ81VP

**Screw Size** 8

Length 1 in

Function Assembly

Head Size no. 8

Drive Size #2 (Red)

Threading Partial thread

#### DESCRIPTION

**Assembly screw** 

Recommended for general use with all types of wood, plywood and particleboard. These screws have a flat head and square drive and can be driven flush to the surface or countersunk below the surface to suit your project

### **ADVANTAGES AND BENEFITS**

- Regular point provides great holding power in wood. - Starts quickly - Holds well in all substrates - Bit seats well

#### **TECHNICAL SPECIFICATIONS**

| Product #                    | FKCZ81VP                  |
|------------------------------|---------------------------|
| r roudet #                   | I NOZUTVI                 |
| Head Type                    | Flat                      |
| Drive required               | Square                    |
| Thread Type                  | Coarse Thread             |
| Point Type                   | Regular                   |
| Finish                       | Zinc                      |
| Brand                        | Reliable                  |
| Specific Application         | Various                   |
| Type of Wood                 | Softwood, Engineered Wood |
| Standards and Certifications | Not Certified             |
| Material                     | Steel                     |