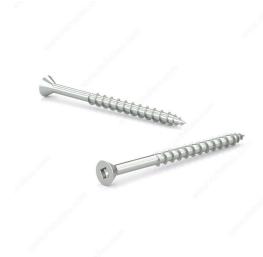

# Zinc-Plated Wood Screw, Flat head, Square Drive, Coarse Thread, Regular Wood Point

Product # FKCZ8118PRM1

**Screw Size** 8

Length 1 1/8 in

Function Assembly

Head Size no. 8

Drive Size #2 (Red)

Threading Partial thread

#### DESCRIPTION

**Assembly screw** 

Recommended for general use with all types of wood, plywood and particleboard. These screws have a flat head and square drive and can be driven flush to the surface or countersunk below the surface to suit your project

### **ADVANTAGES AND BENEFITS**

- Regular point provides great holding power in wood. - Starts quickly - Holds well in all substrates - Bit seats well

#### **TECHNICAL SPECIFICATIONS**

|                              | FIGURE                    |
|------------------------------|---------------------------|
| Product #                    | FKCZ8118PRM1              |
| Head Type                    | Flat                      |
| Drive required               | Square                    |
| Thread Type                  | Coarse Thread             |
| Point Type                   | Regular                   |
| Finish                       | Zinc                      |
| Brand                        | Reliable                  |
| Specific Application         | Various                   |
| Type of Wood                 | Softwood, Engineered Wood |
| Standards and Certifications | Not Certified             |
| Material                     | Steel                     |