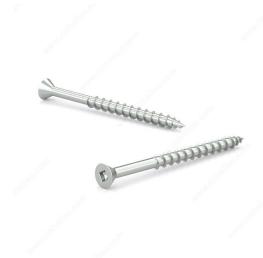

# Zinc-Plated Wood Screw, Flat head, Square Drive, Coarse Thread, Regular Wood Point

Product # FKCZ8114PR

**Screw Size** 8

Length 1 1/4 in

Function Assembly

Head Size no. 8

Drive Size #2 (Red)

Threading Partial thread

#### DESCRIPTION

**Assembly screw** 

Recommended for general use with all types of wood, plywood and particleboard. These screws have a flat head and square drive and can be driven flush to the surface or countersunk below the surface to suit your project

### **ADVANTAGES AND BENEFITS**

- Regular point provides great holding power in wood. - Starts quickly - Holds well in all substrates - Bit seats well

#### **TECHNICAL SPECIFICATIONS**

| Product #                    | FKCZ8114PR                |
|------------------------------|---------------------------|
| Head Type                    | Flat                      |
| Drive required               | Square                    |
| Thread Type                  | Coarse Thread             |
| Point Type                   | Regular                   |
| Finish                       | Zinc                      |
| Brand                        | Reliable                  |
| Specific Application         | Various                   |
| Type of Wood                 | Softwood, Engineered Wood |
| Standards and Certifications | Not Certified             |
| Material                     | Steel                     |