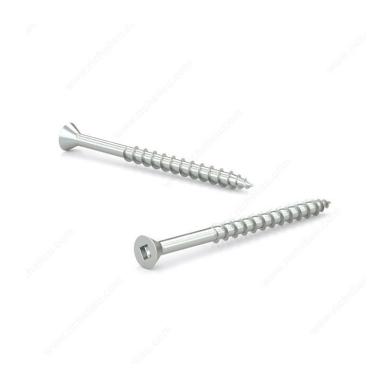

# Zinc-Plated Wood Screw, Flat head, Square Drive, Coarse Thread, Regular Wood Point

Product # FKCZ8114PR

**Screw Size** 8

Length 1 1/4 in

Function Assembly

Head Size no. 8

Drive Size #2 (Red)

Threading Partial thread

#### DESCRIPTION

**Assembly screw** 

Recommended for general use with all types of wood, plywood and particleboard. These screws have a flat head and square drive and can be driven flush to the surface or countersunk below the surface to suit your project

### **ADVANTAGES AND BENEFITS**

- Regular point provides great holding power in wood. - Starts quickly - Holds well in all substrates - Bit seats well

#### **TECHNICAL SPECIFICATIONS**

| Product #                    | FKCZ8114PR                |
|------------------------------|---------------------------|
| Head Type                    | Flat                      |
| Drive required               | Square                    |
| Thread Type                  | Coarse Thread             |
| Point Type                   | Regular                   |
| Finish                       | Zinc                      |
| Brand                        | Reliable                  |
| Specific Application         | Various                   |
| Type of Wood                 | Softwood, Engineered Wood |
| Standards and Certifications | Not Certified             |
| Material                     | Steel                     |