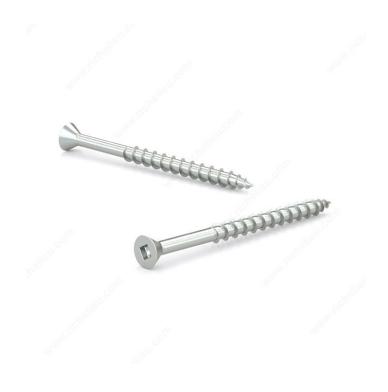

# Zinc-Plated Wood Screw, Flat head, Square Drive, Coarse Thread, Regular Wood Point

Product # FKCZ8112PR

**Screw Size** 8

Length 1 1/2 in

Function Assembly

Head Size no. 8

Drive Size #2 (Red)

Threading Partial thread

#### DESCRIPTION

**Assembly screw** 

Recommended for general use with all types of wood, plywood and particleboard. These screws have a flat head and square drive and can be driven flush to the surface or countersunk below the surface to suit your project

### **ADVANTAGES AND BENEFITS**

- Regular point provides great holding power in wood. - Starts quickly - Holds well in all substrates - Bit seats well

#### **TECHNICAL SPECIFICATIONS**

| Product #                    | FKCZ8112PR                |
|------------------------------|---------------------------|
| Head Type                    | Flat                      |
| Drive required               | Square                    |
| Thread Type                  | Coarse Thread             |
| Point Type                   | Regular                   |
| Finish                       | Zinc                      |
| Brand                        | Reliable                  |
| Specific Application         | Various                   |
| Type of Wood                 | Softwood, Engineered Wood |
| Standards and Certifications | Not Certified             |
| Material                     | Steel                     |