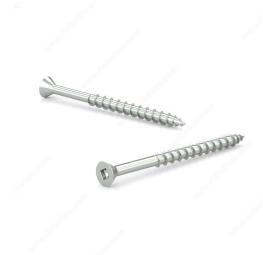

# Zinc-Plated Wood Screw, Flat head, Square Drive, Coarse Thread, Regular Wood Point

Product # FKCZ8112PR

**Screw Size** 8

Length 1 1/2 in

Function Assembly

Head Size no. 8

Drive Size #2 (Red)

Threading Partial thread

#### DESCRIPTION

**Assembly screw** 

Recommended for general use with all types of wood, plywood and particleboard. These screws have a flat head and square drive and can be driven flush to the surface or countersunk below the surface to suit your project

### **ADVANTAGES AND BENEFITS**

- Regular point provides great holding power in wood. - Starts quickly - Holds well in all substrates - Bit seats well

#### **TECHNICAL SPECIFICATIONS**

| Product #                    | FKCZ8112PR                |
|------------------------------|---------------------------|
| Head Type                    | Flat                      |
| Drive required               | Square                    |
| Thread Type                  | Coarse Thread             |
| Point Type                   | Regular                   |
| Finish                       | Zinc                      |
| Brand                        | Reliable                  |
| Specific Application         | Various                   |
| Type of Wood                 | Softwood, Engineered Wood |
| Standards and Certifications | Not Certified             |
| Material                     | Steel                     |