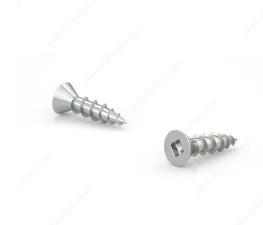

## Zinc-Plated Wood Screw, Flat head, Square Drive, Coarse Thread, Regular Wood Point

Product # FKCZ612PRM1

Screw Size 6

Length 1/2 in

**Function** Hinges and Hardware

Head Size no. 6

Drive Size #1 (Green)

Threading Full thread

Thread Count (Pitch/TPI) 12

Packaging format Box of 1000

**DESCRIPTION** 

**Assembly screw** 

Recommended for general use with all types of wood, plywood and particleboard. These screws have a flat head and square drive and can be driven flush to the surface or countersunk below the surface to suit your project

## **ADVANTAGES AND BENEFITS**

- Regular point provides great holding power in wood. - Starts quickly - Holds well in all substrates - Bit seats well

## **TECHNICAL SPECIFICATIONS**

| Product #                    | FKCZ612PRM1               |
|------------------------------|---------------------------|
| Head Type                    | Flat                      |
| Drive required               | Square                    |
| Thread Type                  | Coarse Thread             |
| Point Type                   | Regular                   |
| Finish                       | Zinc                      |
| Brand                        | Reliable                  |
| Specific Application         | Various                   |
| Type of Wood                 | Softwood, Engineered Wood |
| Standards and Certifications | Not Certified             |
| Material                     | Steel                     |