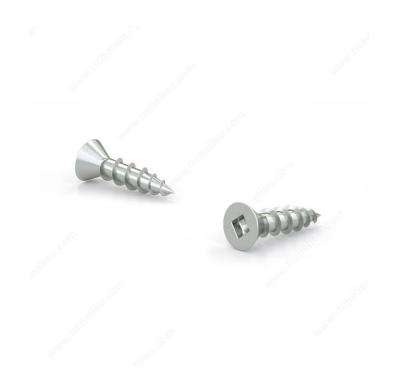

## Zinc-Plated Wood Screw, Flat head, Square Drive, Coarse Thread, Regular Wood Point

Product # FKCZ612PRM1

Screw Size 6

Length 1/2 in

**Function** Hinges and Hardware

Head Size no. 6

Drive Size #1 (Green)

Threading Full thread

Thread Count (Pitch/TPI) 12

Packaging format Box of 1000

**DESCRIPTION** 

**Assembly screw** 

Recommended for general use with all types of wood, plywood and particleboard. These screws have a flat head and square drive and can be driven flush to the surface or countersunk below the surface to suit your project

## **ADVANTAGES AND BENEFITS**

- Regular point provides great holding power in wood. - Starts quickly - Holds well in all substrates - Bit seats well

## **TECHNICAL SPECIFICATIONS**

| Product #                    | FKCZ612PRM1               |
|------------------------------|---------------------------|
| Head Type                    | Flat                      |
| Drive required               | Square                    |
| Thread Type                  | Coarse Thread             |
| Point Type                   | Regular                   |
| Finish                       | Zinc                      |
| Brand                        | Reliable                  |
| Specific Application         | Various                   |
| Type of Wood                 | Softwood, Engineered Wood |
| Standards and Certifications | Not Certified             |
| Material                     | Steel                     |