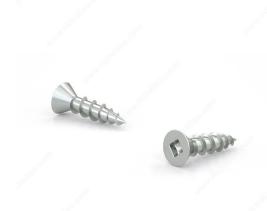

# Zinc-Plated Wood Screw, Flat head, Square Drive, Coarse Thread, Regular Wood Point

Product # FKCZ612MR

Screw Size 6

Length 1/2 in

Function Assembly

Head Size no. 6

Drive Size #1 (Green)

Threading Full thread

#### DESCRIPTION

**Assembly screw** 

Recommended for general use with all types of wood, plywood and particleboard. These screws have a flat head and square drive and can be driven flush to the surface or countersunk below the surface to suit your project

#### **TECHNICAL SPECIFICATIONS**

| Product #                    | FKCZ612MR                 |
|------------------------------|---------------------------|
| Head Type                    | Flat                      |
| Drive required               | Square                    |
| Thread Type                  | Coarse Thread             |
| Point Type                   | Regular                   |
| Finish                       | Zinc                      |
| Brand                        | Reliable                  |
| Specific Application         | Various                   |
| Type of Wood                 | Softwood, Engineered Wood |
| Standards and Certifications | Not Certified             |
| Material                     | Steel                     |