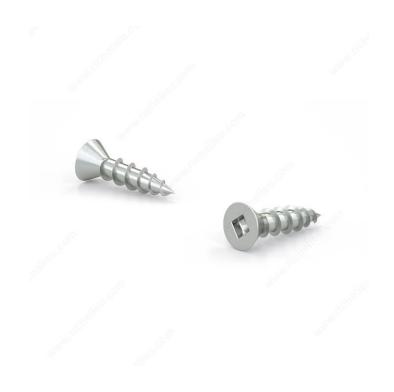

# Zinc-Plated Wood Screw, Flat head, Square Drive, Coarse Thread, Regular Wood Point

Product # FKCZ612MR

Screw Size 6

Length 1/2 in

Function Assembly

Head Size no. 6

Drive Size #1 (Green)

Threading Full thread

#### DESCRIPTION

**Assembly screw** 

Recommended for general use with all types of wood, plywood and particleboard. These screws have a flat head and square drive and can be driven flush to the surface or countersunk below the surface to suit your project

#### **TECHNICAL SPECIFICATIONS**

| Product #                    | FKCZ612MR                 |
|------------------------------|---------------------------|
| Head Type                    | Flat                      |
| Drive required               | Square                    |
| Thread Type                  | Coarse Thread             |
| Point Type                   | Regular                   |
| Finish                       | Zinc                      |
| Brand                        | Reliable                  |
| Specific Application         | Various                   |
| Type of Wood                 | Softwood, Engineered Wood |
| Standards and Certifications | Not Certified             |
| Material                     | Steel                     |