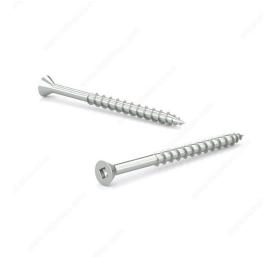

# Zinc-Plated Wood Screw, Flat head, Square Drive, Coarse Thread, Regular Wood Point

Product # FKCZ6118PR

Screw Size 6

Length 1 1/8 in

Function Assembly

Head Size no. 6

Drive Size #1 (Green)

Threading Partial thread

#### DESCRIPTION

**Assembly screw** 

Recommended for general use with all types of wood, plywood and particleboard. These screws have a flat head and square drive and can be driven flush to the surface or countersunk below the surface to suit your project

### **ADVANTAGES AND BENEFITS**

- Regular point provides great holding power in wood. - Starts quickly - Holds well in all substrates - Bit seats well

#### **TECHNICAL SPECIFICATIONS**

| Product #                    | FKCZ6118PR                |
|------------------------------|---------------------------|
| Head Type                    | Flat                      |
| Drive required               | Square                    |
| Thread Type                  | Coarse Thread             |
| Point Type                   | Regular                   |
| Finish                       | Zinc                      |
| Brand                        | Reliable                  |
| Specific Application         | Various                   |
| Type of Wood                 | Softwood, Engineered Wood |
| Standards and Certifications | Not Certified             |
| Material                     | Steel                     |