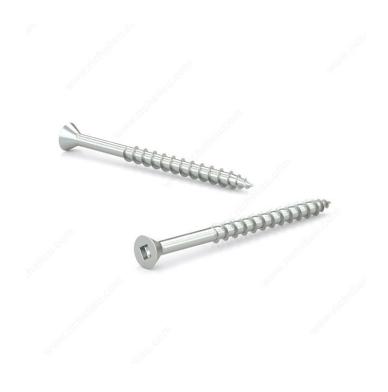

# Zinc-Plated Wood Screw, Flat head, Square Drive, Coarse Thread, Regular Wood Point

Product # FKCZ6118PR

Screw Size 6

Length 1 1/8 in

Function Assembly

Head Size no. 6

Drive Size #1 (Green)

Threading Partial thread

#### DESCRIPTION

**Assembly screw** 

Recommended for general use with all types of wood, plywood and particleboard. These screws have a flat head and square drive and can be driven flush to the surface or countersunk below the surface to suit your project

### **ADVANTAGES AND BENEFITS**

- Regular point provides great holding power in wood. - Starts quickly - Holds well in all substrates - Bit seats well

#### **TECHNICAL SPECIFICATIONS**

| Product #                    | FKCZ6118PR                |
|------------------------------|---------------------------|
| Head Type                    | Flat                      |
| Drive required               | Square                    |
| Thread Type                  | Coarse Thread             |
| Point Type                   | Regular                   |
| Finish                       | Zinc                      |
| Brand                        | Reliable                  |
| Specific Application         | Various                   |
| Type of Wood                 | Softwood, Engineered Wood |
| Standards and Certifications | Not Certified             |
| Material                     | Steel                     |