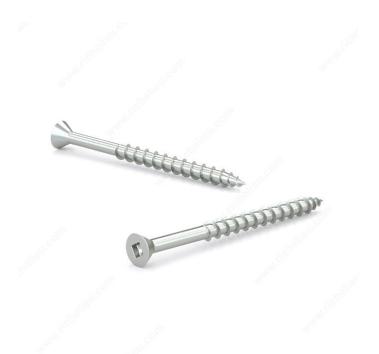

## Zinc-Plated Wood Screw, Flat head, Square Drive, Coarse Thread, Regular Wood Point

Product # FKCZ6114PRM1

Screw Size 6

Length 1 1/4 in

Function Assembly

Head Size no. 6

Drive Size #1 (Green)

Threading Partial thread

#### Assembly screw

Recommended for general use with all types of wood, plywood and particleboard. These screws have a flat head and square drive and can be driven flush to the surface or countersunk below the surface to suit your project

## **TECHNICAL SPECIFICATIONS**

| Product #                    | FKCZ6114PRM1              |
|------------------------------|---------------------------|
| Head Type                    | Flat                      |
| Drive required               | Square                    |
| Thread Type                  | Coarse Thread             |
| Point Type                   | Regular                   |
| Finish                       | Zinc                      |
| Brand                        | Reliable                  |
| Specific Application         | Various                   |
| Type of Wood                 | Softwood, Engineered Wood |
| Standards and Certifications | Not Certified             |
| Material                     | Steel                     |