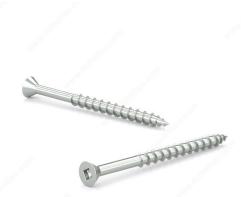

## Zinc-Plated Wood Screw, Flat head, Square Drive, Coarse Thread, Regular Wood Point

Product # FKCZ6114PRM1

Screw Size 6

Length 1 1/4 in

Function Assembly

Head Size no. 6

Drive Size #1 (Green)

Threading Partial thread

#### Assembly screw

Recommended for general use with all types of wood, plywood and particleboard. These screws have a flat head and square drive and can be driven flush to the surface or countersunk below the surface to suit your project

## **TECHNICAL SPECIFICATIONS**

| Product #                    | FKCZ6114PRM1              |
|------------------------------|---------------------------|
| Head Type                    | Flat                      |
| Drive required               | Square                    |
| Thread Type                  | Coarse Thread             |
| Point Type                   | Regular                   |
| Finish                       | Zinc                      |
| Brand                        | Reliable                  |
| Specific Application         | Various                   |
| Type of Wood                 | Softwood, Engineered Wood |
| Standards and Certifications | Not Certified             |
| Material                     | Steel                     |