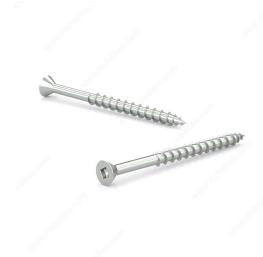

# Zinc-Plated Wood Screw, Flat head, Square Drive, Coarse Thread, Regular Wood Point

Product # FKCZ6112MR

Screw Size 6

Length 1 1/2 in

Function Assembly

Head Size no. 6

Drive Size #1 (Green)

Threading Partial thread

#### DESCRIPTION

**Assembly screw** 

Recommended for general use with all types of wood, plywood and particleboard. These screws have a flat head and square drive and can be driven flush to the surface or countersunk below the surface to suit your project

### **ADVANTAGES AND BENEFITS**

- Regular point provides great holding power in wood. - Starts quickly - Holds well in all substrates - Bit seats well

#### **TECHNICAL SPECIFICATIONS**

|                              | TVOTO VOLD                |
|------------------------------|---------------------------|
| Product #                    | FKCZ6112MR                |
| Head Type                    | Flat                      |
| Drive required               | Square                    |
| Thread Type                  | Coarse Thread             |
| Point Type                   | Regular                   |
| Finish                       | Zinc                      |
| Brand                        | Reliable                  |
| Specific Application         | Various                   |
| Type of Wood                 | Softwood, Engineered Wood |
| Standards and Certifications | Not Certified             |
| Material                     | Steel                     |