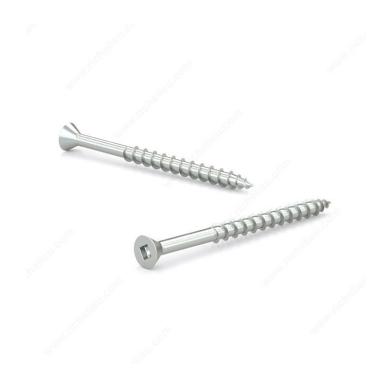

# Zinc-Plated Wood Screw, Flat head, Square Drive, Coarse Thread, Regular Wood Point

Product # FKCZ6112MR

Screw Size 6

Length 1 1/2 in

Function Assembly

Head Size no. 6

Drive Size #1 (Green)

Threading Partial thread

#### DESCRIPTION

**Assembly screw** 

Recommended for general use with all types of wood, plywood and particleboard. These screws have a flat head and square drive and can be driven flush to the surface or countersunk below the surface to suit your project

### **ADVANTAGES AND BENEFITS**

- Regular point provides great holding power in wood. - Starts quickly - Holds well in all substrates - Bit seats well

#### **TECHNICAL SPECIFICATIONS**

|                              | TVOTO VOLD                |
|------------------------------|---------------------------|
| Product #                    | FKCZ6112MR                |
| Head Type                    | Flat                      |
| Drive required               | Square                    |
| Thread Type                  | Coarse Thread             |
| Point Type                   | Regular                   |
| Finish                       | Zinc                      |
| Brand                        | Reliable                  |
| Specific Application         | Various                   |
| Type of Wood                 | Softwood, Engineered Wood |
| Standards and Certifications | Not Certified             |
| Material                     | Steel                     |