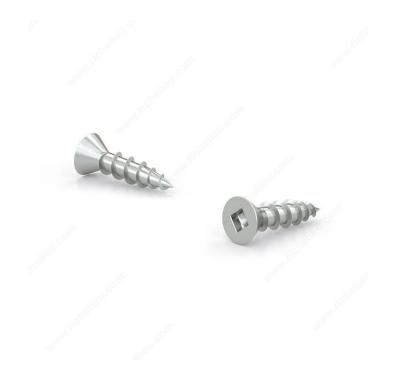

# Zinc-Plated Wood Screw, Flat head, Square Drive, Coarse Thread, Regular Wood Point

Product # FKCZ558PRM1

Screw Size 5

Length 5/8 in

Function Hinges and Hardware

Head Size no. 5

Drive Size #1 (Green)

Threading Full thread

#### Assembly screw

Recommended for general use with all types of wood, plywood and particleboard. These screws have a flat head and square drive and can be driven flush to the surface or countersunk below the surface to suit your project

### **TECHNICAL SPECIFICATIONS**

| Product #                    | FKCZ558PRM1               |
|------------------------------|---------------------------|
| Head Type                    | Flat                      |
| Drive required               | Square                    |
| Thread Type                  | Coarse Thread             |
| Point Type                   | Regular                   |
| Finish                       | Zinc                      |
| Brand                        | Reliable                  |
| Specific Application         | Various                   |
| Type of Wood                 | Softwood, Engineered Wood |
| Standards and Certifications | Not Certified             |
| Material                     | Steel                     |