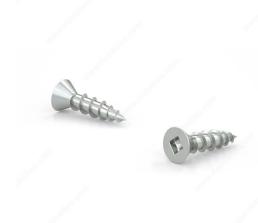

## Zinc-Plated Wood Screw, Flat head, Square Drive, Coarse Thread, Regular Wood Point

Product # FKCZ512PRM1

Screw Size 5

Length 1/2 in

Function Hinges and Hardware

Head Size no. 5

Drive Size #1 (Green)

Threading Full thread

Thread Count (Pitch/TPI) 13

Packaging format Box of 1000

DESCRIPTION

**Assembly screw** 

Recommended for general use with all types of wood, plywood and particleboard. These screws have a flat head and square drive and can be driven flush to the surface or countersunk below the surface to suit your project

## **ADVANTAGES AND BENEFITS**

- Regular point provides great holding power in wood. - Starts quickly - Holds well in all substrates - Bit seats well

## **TECHNICAL SPECIFICATIONS**

| Product #                    | FKCZ512PRM1               |
|------------------------------|---------------------------|
| Head Type                    | Flat                      |
| Drive required               | Square                    |
| Thread Type                  | Coarse Thread             |
| Point Type                   | Regular                   |
| Finish                       | Zinc                      |
| Brand                        | Reliable                  |
| Specific Application         | Various                   |
| Type of Wood                 | Softwood, Engineered Wood |
| Standards and Certifications | Not Certified             |
| Material                     | Steel                     |