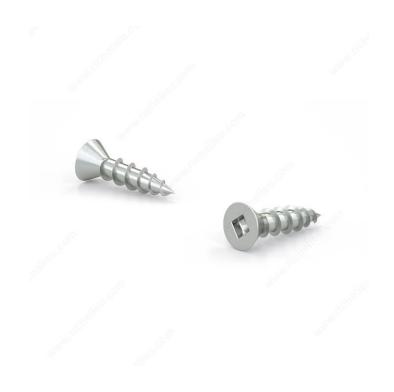

## Zinc-Plated Wood Screw, Flat head, Square Drive, Coarse Thread, Regular Wood Point

Product # FKCZ512PRM1

Screw Size 5

Length 1/2 in

Function Hinges and Hardware

Head Size no. 5

Drive Size #1 (Green)

Threading Full thread

Thread Count (Pitch/TPI) 13

Packaging format Box of 1000

DESCRIPTION

**Assembly screw** 

Recommended for general use with all types of wood, plywood and particleboard. These screws have a flat head and square drive and can be driven flush to the surface or countersunk below the surface to suit your project

## **ADVANTAGES AND BENEFITS**

- Regular point provides great holding power in wood. - Starts quickly - Holds well in all substrates - Bit seats well

## **TECHNICAL SPECIFICATIONS**

| Product #                    | FKCZ512PRM1               |
|------------------------------|---------------------------|
| Head Type                    | Flat                      |
| Drive required               | Square                    |
| Thread Type                  | Coarse Thread             |
| Point Type                   | Regular                   |
| Finish                       | Zinc                      |
| Brand                        | Reliable                  |
| Specific Application         | Various                   |
| Type of Wood                 | Softwood, Engineered Wood |
| Standards and Certifications | Not Certified             |
| Material                     | Steel                     |