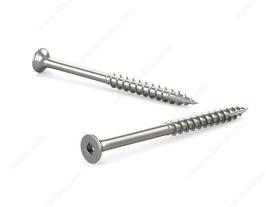

## Stainless Steel Treated Wood Screw, Bugle Head, Square Drive, Coarse thread, Type 17 Point

Product # FKCSS8212C1

**Screw Size** 8

Length 2 1/2 in

Head Size no. 8

Specific Application Rungs (Exterior) / Treated Wood

Thread Count (Pitch/TPI) 10

Packaging format Box of 100

**DESCRIPTION** 

Stainless Steel 18-8 Deck screw

## **TECHNICAL SPECIFICATIONS**

| Product #                               | FKCSS8212C1          |
|-----------------------------------------|----------------------|
| Drive required                          | Square               |
| Finish                                  | Stainless Steel      |
| Head Type                               | Flat (Bugle)         |
| Thread Type                             | Coarse               |
| Point Type                              | Type 17              |
| Type of Wood                            | Hardwood             |
| Brand                                   | Reliable             |
| Drive Size                              | #2 (Red)             |
| Threading                               | Partial thread       |
| Standards and Certifications            | Series 18-8          |
| Material                                | Stainless Steel 18/8 |
| Thread Count (PITCH/TPI) - Other Screws | 10                   |