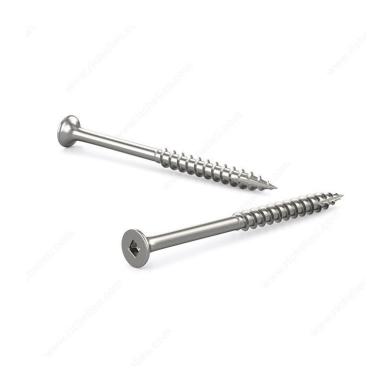

## Stainless Steel Treated Wood Screw, Bugle Head, Square Drive, Coarse thread, Type 17 Point

Product # FKCSS8212C1

**Screw Size** 8

Length 2 1/2 in

Head Size no. 8

Specific Application Rungs (Exterior) / Treated Wood

Thread Count (Pitch/TPI) 10

Packaging format Box of 100

**DESCRIPTION** 

Stainless Steel 18-8 Deck screw

## **TECHNICAL SPECIFICATIONS**

| Product #                               | FKCSS8212C1          |
|-----------------------------------------|----------------------|
| Drive required                          | Square               |
| Finish                                  | Stainless Steel      |
| Head Type                               | Flat (Bugle)         |
| Thread Type                             | Coarse               |
| Point Type                              | Type 17              |
| Type of Wood                            | Hardwood             |
| Brand                                   | Reliable             |
| Drive Size                              | #2 (Red)             |
| Threading                               | Partial thread       |
| Standards and Certifications            | Series 18-8          |
| Material                                | Stainless Steel 18/8 |
| Thread Count (PITCH/TPI) - Other Screws | 10                   |