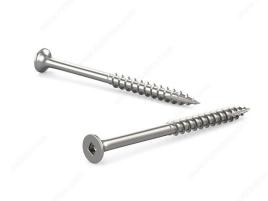

## Stainless Steel Treated Wood Screw, Bugle Head, Square Drive, Coarse thread, Type 17 Point

Product # FKCSS10312J

Screw Size 10

Length 3 1/2 in

Head Size no. 10

**Specific Application** Structure Assembly

Thread Count (Pitch/TPI) 9

Packaging format Box of 175

**DESCRIPTION** 

Stainless Steel 18-8 Deck screw

## **TECHNICAL SPECIFICATIONS**

| Product #                               | FKCSS10312J          |
|-----------------------------------------|----------------------|
| Drive required                          | Square               |
| Finish                                  | Stainless Steel      |
| Head Type                               | Flat (Bugle)         |
| Thread Type                             | Coarse               |
| Point Type                              | Type 17              |
| Type of Wood                            | Hardwood             |
| Brand                                   | Reliable             |
| Drive Size                              | #2 (Red)             |
| Threading                               | Partial thread       |
| Standards and Certifications            | Series 18-8          |
| Material                                | Stainless Steel 18/8 |
| Thread Count (PITCH/TPI) - Other Screws | 9                    |